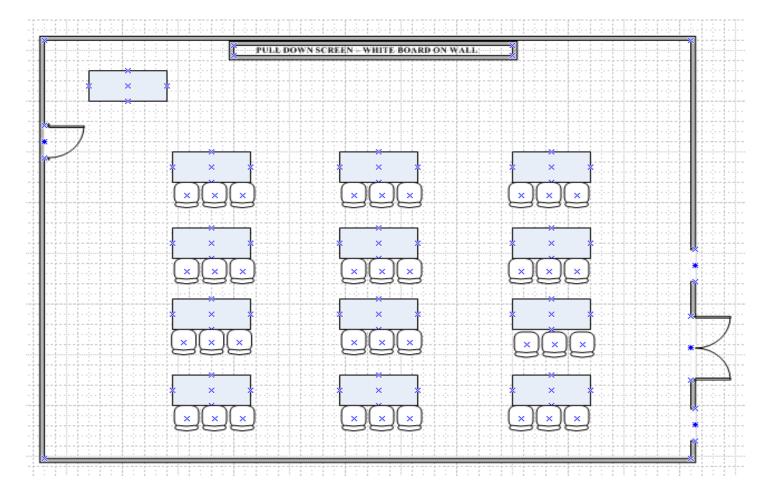

## **FAIRWAY RECREATION CENTER**

SET UP REQUEST CLASSROOM

| Club/Event        |             |                 |         |
|-------------------|-------------|-----------------|---------|
| Responsible Party |             | RCSC #          | Phone # |
| Event Date        | Event Hours | to              | Load In |
| Sound Tech needed | Hrs a       | t \$30 per hour |         |

| 6' Tables 6                                                                                                                                              | 60" rounds Ca | rd Tables | Chairs | Risers/size _ |             |  |
|----------------------------------------------------------------------------------------------------------------------------------------------------------|---------------|-----------|--------|---------------|-------------|--|
| Coffee Pots                                                                                                                                              | Arch          | Easel _   |        | Screen        | <del></del> |  |
| Podium/Mic Wireless Mic Projector Computer Connection Type  (RCSC Custodial Crew, please tape all cords down and cover with floor mats/rugs if required) |               |           |        |               |             |  |
| Entered in: Computer Emailed Book Calendar Mailed A/V SET-UP SHEETS REQUIRED 4 WEEKS PRIOR TO YOUR SCHEDULED EVENT!                                      |               |           |        |               |             |  |
| Event Contact Person Phone                                                                                                                               |               |           |        |               |             |  |