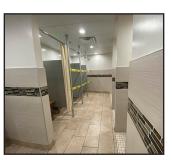

#### In the Locker Rooms

In accordance with ADHS guidelines, locker room capacity is reduced and use restricted. To comply with these requirements, all lockers have been closed and some changing areas closed as well (as shown in this photo).

RCSC Cardholders should remember:

- Face masks must be worn in the locker room at all times except when showering
- Use sanitizer provided in automatic dispensers to sanitize changing areas before use
- Refrain from bringing personal items into the gym/locker room
- Change/shower at home when possible

DO NOT: Leave personal items on benches, in changing stalls, or on floors. DO NOT: Congregate or socialize in locker rooms.