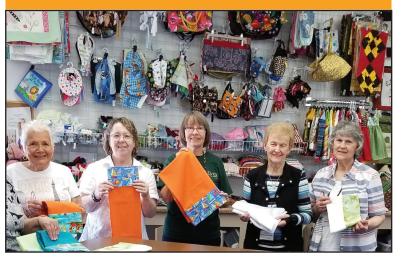

The other committee members are also very talented and excited about this task. One member, Trudy, was featured in the Sun City AZ Discover video that was produced several years back and is well-known to many for her involvement including

the Calligraphy Society and the Ukulele Club. Another member, Steve, works in corporate marketing and also serves on the

Long Range Planning Committee. Still another member, Jeff, describes himself as an amateur camera man but has proven himself to be very skilled at this hobby. The committee also has two members, Jan who a web designer and Betty who is talented at scripting. These committee members definitely fit the Sun City motto of "City of Volunteers."