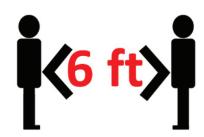

## Keep Your Chin Up!

Over the years if I had a dollar for every time I've heard a student say to me they are trying to keep their head down I could have retired long ago! This is such a common thing for people to tell each other to help but could actually make things worse. Why?

- The backswing: In a proper setup your chin should be up and away from the chest with your eyes looking down at the ball. Keeping your chin up allows you to make a full backswing where your shoulder and arm can swing freely under your chin. If you are focusing on keeping your head down, you are most likely keeping your chin tucked and therefore restricting your backswing which can reduce distance.
- 2. The follow thru: The other issue when focusing on keeping your head down is what happens on the follow thru. If your chin is tucked and your head stays down long after you hit your shot your arms will not be able to freely swing towards the target but instead will swing around your body (causing a host of issues including topping the ball). Hold your follow thru position when you are done with your swing to make sure you are facing towards the target with your body, head and eyes included!

Instead of focusing on keeping your head down remember to keep your chin up!
Practice some swings just hitting tees at first - both with your chin tucked and then with it untucked to feel the difference. Most likely you will conclude that it is not only more natural and comfortable to keep your chin up, but it works much better!