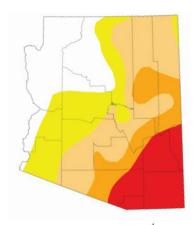

### Your Efforts Continue to Stave Off Rationing

If you think the tips we share each month about water conservation don't help the situation, take a look at the changes in drought conditions in Arizona over the last decade (at right). Imagine where things would be if you had NOT been trying your best to conserve? And where could we be if everyone did just a bit more each and every day?

While water officials monitor and research the situation and have worked for many years to update the Drought Contingency Plan for the Colorado River basin, which affects the Southwest states, tribes and Mexico, it is our small efforts that add up and make a difference as well. While the overall situation continues to worsen, planning for the future has kept us from being forced to face mandatory water rationing requirements for now.

RCSC continues to help by implementing turf reduction at golf courses, efficient water monitoring systems, automatic shut-offs on faucets, low flow toilets, promptly repairing leaks and such.

Keep up the good work everyone. Find out more the water situation in Arizona by visiting. http:// www.arizonawaterfacts.com/

Drought Intensity Key for Graphics

D2 Severe Drought D3 Extreme Drought D4 Exceptional Drought

The Changes Over One Decade 2021 vs. 2011