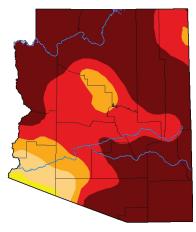

### Your Efforts Continue to Stave Off Rationing

If you think the tips we share each month about water conservation don't help the situation, take a look at the changes in drought conditions in Arizona over the last decade (at right). Imagine where things would be if you had NOT been trying your best to conserve? And where could we be if everyone did just a bit more each and every day?

While water officials monitor and research the situation and have worked for many years to update the Drought Contingency Plan for the Colorado River basin, which affects the Southwest states, tribes and Mexico, it is our small efforts that add up and make a difference as well. While the overall situation continues to worsen, planning for the future has kept us from being forced to face mandatory water rationing requirements for now.

Drought Intensity Key for Graphics

D2 Severe Drought D3 Extreme Drought D4 Exceptional Drought

The Changes Over One Decade 2021 vs. 2011