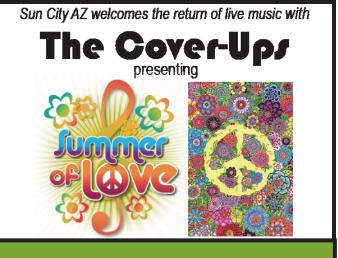

We've got our Summer Sundial concerts with "The Cover"-Ups" on Wednesday, June 9, 2021 and "The 8-Tracks" on Wednesday, July 14, 2021. These general admission shows are free for RCSC Cardholders and their escorted quests. Show time is 7pm; doors open at 6pm. A new seating layout now offers room for dancing at the back of the East and West Halls.

Wednesday, June 9, 2021 Show 7pm: Doors Open 6pm @ Sundial Auditorium (103rd & Boswell Blvd)

Free for RCSC Cardholders & their escorted quests! RCSC Member or Privilege Card (with photo) required for entry; no key fobs accepted. General Admission with Dancing in the East & West Halls