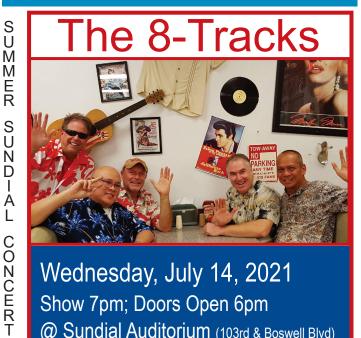

We've got our Summer Sundial concerts with "The Cover"-Ups" on Wednesday, June 9, 2021 and "The 8-Tracks" on Wednesday, July 14, 2021. These general admission shows are free for RCSC Cardholders and their escorted quests. Show time is 7pm; doors open at 6pm. A new seating layout now offers room for dancing at the back of the East and West Halls.

8:30am-4pm) or by phone 623-561-4680 (must speak with live agent)

Wednesday, July 14, 2021 Show 7pm; Doors Open 6pm **O** Sundial Auditorium (103rd & Boswell Blvd)