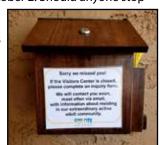

In addition to Monday-Friday hours, the Sun City AZ Visitors Center at Bell will be open the first Saturday each month from 9am to noon (same as Cardholder Services) beginning October 2. Should anyone stop

by when this facility is closed, visitors can submit a request for information as shown in these photos to the right.

Most clubs are back in full swing and taking up a hobby or exploring new interests is as easy as consulting the Club Directory in the center of SunViews. Many club brochures can be found at the Sun City AZ Visitors Center at Bell Center. Visit the Chartered Clubs Office at Lakeview for more club information or online at www.suncityaz.org/recreation/clubs.