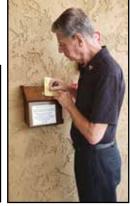

In addition to Monday-Friday hours, the Sun City AZ Visitors Center at Bell will be open the first Saturday each month from 9am to noon (same as Cardholder Services) beginning October 2. Should anyone stop

by when this facility is closed, visitors can submit a request for information as shown in these photos to the right.

Most clubs are back in full swing and taking up a hobby or exploring new interests is as easy as consulting the Club Directory in the center of SunViews. Many club brochures can be found at the Sun City AZ Visitors Center at Bell Center. Visit the Chartered Clubs Office at Lakeview for more club information or online at www.suncityaz.org/recreation/clubs.