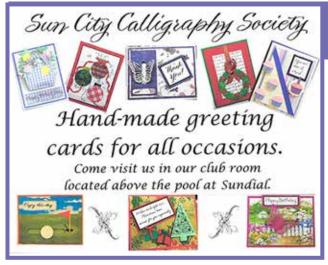

es will also be available in January. These will be offered for \$10 over three weeks on January 7, 14, and 21, from 1:00 to 4:00pm. For more information about the classes, contact Janis Stiewing, 623-261-2621.

## So Grand Exercise Club

Join us, SO GRAND EXCERISE CLUB, for a low-impact aerobics experience and get your day started right. Our club meets at 7:45am on Monday /Wednesday/Friday at the Fairway Center in the Arizona Rooms. The class lasts until approximately 9:00am and consists of standing stretching, followed by gentle aerobics and session of floor stretches. Please bring a yoga mat if you plan to participate in the floor stretch portion. Annual club dues are \$3.00 with no daily fee. All RCSC Cardholders are welcome to join our group. For more information, call 623-933-0214.



Come join the fun at the Sun City Calligraphy Society. We host an annual Open House in October in our Sundial club room. For 38 years, we have been dedicated to promoting the art of beautiful writing. General meetings are held the third Thursday of each month at 9:00am in our club room.

Classes are available in the Fall and Winter to learn different calligraphy styles from our experienced teach-

ers, including Modern Brush, Italic, Blackletter, Uncial, Foundational, Copperplate and Informal Pointed Pen. There are also many "fun-shops" held throughout the year, where you can learn how to make beautiful and unique greeting cards or learn new "tips and tricks" with your calligraphy. We have die-cutting and stamping equipment available for our members' use

You can help others experience t