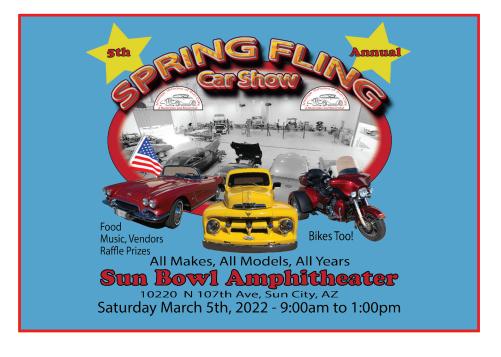

Vroom, vroom your way to the Sun Bowl on Saturday, March 5 from 9am to 1pm for the 5th Annual Vintage Vehicles Spring Fling Car Show. There's sure to be a make or model that will bring back some fond memories along with music, food, vendors, raffles and more.