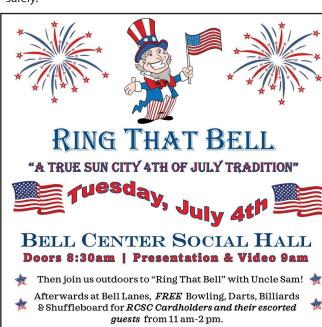

#### Ring That Bell

#### Celebrate the 4th of July - Sun City Style

The Recreation Centers of Sun City is pleased to announce the annual Ring That Bell Ceremony on Tuesday, July 4, 2023 in the Bell Center Social Halls beginning at 9:00am.

This patriotic, time-honored tradition celebrates our nation's birthday in unique Sun City AZ style with Uncle Sam serving as the Master of Ceremonies.

However, the celebration doesn't stop there. The fun continues at Bell Lanes for RCSC Cardholders and their escorted guests as we salute America with an old fashioned "indoor" picnic from 11am until 2pm.

We'll have free bowling, shuffleboard, billiards and darts along with music, dancing and lots more so count on plenty of good times and fun for everyone attending - guaranteed!

George's Café will be offering Pulled Pork BBQ Sandwiches served with chips and bottled water for \$8 per person. Donations collected at this event will benefit the Sun City Foundation, including \$1 from each lunch purchased.

Stop by and Ring That Bell! It is certain to be an all-American, only in Sun City AZ kind of celebration.