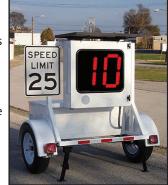

#### Radar Trailer Reminds All to "Slow Down"

Whenever Sun City residents have had the opportunity to express safety concerns at community meetings or in newspaper forums, one issue that is commonly heard pertains to speeding cars on our main thoroughfares and residential streets. The message is the same, "Slow down, people!"

The Posse listened, heard you, and considered what we might do to help. In an effort to create more driver aware-

ness of their speed, the Posse has increased the use of the Radar Trailer in Sun City. The Recreation Centers of Sun City has shown support for the Posse's action by allowing the trailer to be parked on recreation center properties, thus giving more visibility to the friendly reminder to slow down along major thoroughfares and in residential areas of our community.

The Posse is here to serve you. If you have questions or suggestions about the Radar Trailer, please contact the Posse directly at 623-972-2555.

The trailer is just one reminder to residents to slow down. It cannot solve the speeding problem; only those driving on our streets can do that. For your safety and that of your neighbors, add just a few more minutes to your commute, wherever you are going, and arrive at your destination... safely.