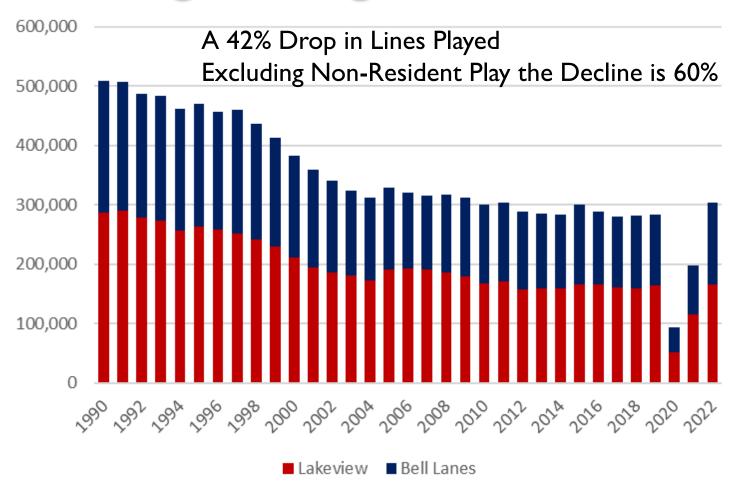

### Bowling A Long-Term Decline

### Bowling at Bell

|                  |        | 2023   |      |              |                                        |         | 2022   |           |
|------------------|--------|--------|------|--------------|----------------------------------------|---------|--------|-----------|
|                  |        | YTD    |      |              |                                        |         | YTD    |           |
| OPEN BOWLING     | LINES  | LINES  |      | YTD\$        |                                        | LINES   | LINES  | YTD \$    |
| TOURNAMENTS      | 524    | 914    | \$   | 780          |                                        |         | 344    | \$ 688    |
| MEMBER           | 3,582  | 14,524 |      | 28,527       |                                        | 3,963   | 14,964 | 38,432    |
| SPECTO - Guest   |        | -      |      | -            |                                        |         | -      | -         |
| SPECTO - Mem     |        |        |      |              | 303333333                              |         |        | 1 -       |
| SPECIAL EVENT NO | n-Men  | nber F | 'lay | y Conti      | nu                                     | es to ( | Grow   | -         |
| GUEST            | ,      | ,      |      | ,            | 38383838                               |         | ,      | 10,259    |
| EMPLOYEE         | 240    | 771    |      | <del>-</del> | ###################################### | 111     | 350    |           |
| SUB TOTAL        | 5,508  | 21,323 | \$   | 42,224       |                                        | 4,997   | 19,195 | \$ 49,379 |
|                  |        |        |      |              |                                        |         |        |           |
| FREE             | 45     | 138    |      | <del>-</del> | -                                      | 84      | 279    |           |
| TOTAL OPEN       | 5,553  | 21,461 | \$   | 42,224       |                                        | 5,081   | 19,474 | \$ 49,379 |
|                  |        |        |      |              |                                        |         |        |           |
| LEAGUE BOWLING   |        |        |      |              |                                        |         |        |           |
| MEMBER           | 3,559  | 24,030 | \$   | 54,545       |                                        | 3,047   | 22,877 | \$ 54,308 |
| GUEST            | 2,508  | 11,554 |      | 26,605       |                                        | 2,005   | 9,484  | 27,970    |
| TOTAL LEAGUE     | 6,067  | 35,584 | \$   | 81,150       |                                        | 5,052   | 32,361 | \$ 82,278 |
|                  |        |        |      |              |                                        |         |        |           |
| TOTAL BOWLING    | 11,620 | 57,045 | \$   | 123,374      |                                        | 10,133  | 51,835 | \$131,656 |
|                  |        |        |      |              |                                        |         |        |           |
| GUESTS           | 3,670  | 16,669 |      |              |                                        | 2,929   | 13,022 |           |
|                  |        | 29%    |      |              |                                        |         | 25%    |           |
|                  |        |        |      | • •          |                                        |         |        |           |

### Bowling at Lakeview

| OPEN BOWLING         LINES         YTD           TOURNAMENTS         2,837         \$ 8,138         270         2,437         \$ 5,891           MEMBER         2,757         10,977         21,592         2,472         9,151         22,616           SPECTO - Guest         21         35         200         30         40         140           SPECTO - Member         30         110         240         25         92         183           SPECIAL EVENTS         OND-Member Play Almost 50%         3,677         10,638           GUEST         Non-Member Play Almost 50%         3,677         10,638           SUB TOTAL         4,102         19,531         42,816         3,905         15,633         40,429           FREE         126         457         -         78         248         -           TOTAL OPEN         4,228         19,988         \$3,25                                                                                                                                                                                                                                                                           |                      |          | 2023   |    |          |           |        | 2022   |           |
|--------------------------------------------------------------------------------------------------------------------------------------------------------------------------------------------------------------------------------------------------------------------------------------------------------------------------------------------------------------------------------------------------------------------------------------------------------------------------------------------------------------------------------------------------------------------------------------------------------------------------------------------------------------------------------------------------------------------------------------------------------------------------------------------------------------------------------------------------------------------------------------------------------------------------------------------------------------------------------------------------------------------------------------------------------------------------------------------------------------------------------------------------------------------------------------------------------------------------------------------------------------------------------------------------------------------------------------|----------------------|----------|--------|----|----------|-----------|--------|--------|-----------|
| TOURNAMENTS         2,837         8,138         270         2,437         5,891           MEMBER         2,757         10,977         21,592         2,472         9,151         22,616           SPECTO - Guest         21         35         200         30         40         140           SPECTO - Member         30         110         240         25         92         183           SPECIAL EVENTS         GUEST         Non-Member Play Almost 50%         3,677         10,638           EMPLOYEE         SUB TOTAL         4,102         19,531         42,816         3,905         15,633         40,429           FREE         126         457         -         78         248         -           TOTAL OPEN         4,228         19,988         42,816         3,983         15,881         \$40,429           LEAGUE BOWLING           MEMBER         2,657         22,718         53,254         3,417         22,280         55,489           GUEST         5,078         27,659         64,657         4,757         22,881         63,322           TOTAL LEAGUE         7,735         50,377         117,910         8,174                                                                                                                                                                                 |                      |          | YTD    |    |          |           |        | YTD    |           |
| MEMBER         2,757         10,977         21,592         2,472         9,151         22,616           SPECTO - Guest         21         35         200         30         40         140           SPECTO - Member         30         110         240         25         92         183           SPECIAL EVENTS         0         -         961         -         961           GUEST         Non-Member Play Almost 50%         3,677         10,638         236         -           EMPLOYEE         Non-Member Play Almost 50%         3,677         10,638         236         -           SUB TOTAL         4,102         19,531         42,816         3,905         15,633         40,429           FREE         126         457         -         78         248         -           TOTAL OPEN         4,228         19,988         42,816         3,983         15,881         \$40,429           LEAGUE BOWLING         MEMBER         2,657         22,718         53,254         3,417         22,280         55,489           GUEST         5,078         27,659         64,657         4,757         22,881         63,322           TOTAL LEAGUE         7,735 <t< th=""><th><b>OPEN BOWLING</b></th><th>LINES</th><th>LINES</th><th></th><th>YTD\$</th><th></th><th>LINES</th><th>LINES</th><th>YTD \$</th></t<> | <b>OPEN BOWLING</b>  | LINES    | LINES  |    | YTD\$    |           | LINES  | LINES  | YTD \$    |
| SPECTO - Guest SPECTO - Member 30         21         35         200         30         40         140           SPECIAL EVENTS GUEST EMPLOYEE         Non-Member Play Almost 50%         3,677         10,638           SUB TOTAL         4,102         19,531         42,816         3,905         15,633         40,429           FREE         126         457         -         78         248         -           TOTAL OPEN         4,228         19,988         \$ 42,816         3,983         15,881         \$ 40,429           LEAGUE BOWLING         MEMBER         2,657         22,718         53,254         3,417         22,280         55,489           GUEST         5,078         27,659         64,657         4,757         22,881         63,322           TOTAL LEAGUE         7,735         50,377         \$ 117,910         8,174         45,161         \$118,811           TOTAL BOWLING         11,963         70,365         \$ 160,726         12,157         61,042         \$159,240           GUESTS         6,195         32,691         5,783         26,558                                                                                                                                                                                                                                     | TOURNAMENTS          |          | 2,837  | \$ | 8,138    |           | 270    | 2,437  | \$ 5,891  |
| SPECTO - Member SPECIAL EVENTS GUEST GUEST EMPLOYEE         Non-Member Play Almost 50%         3,677 236 - 961           SUB TOTAL         4,102 19,531 42,816         3,905 15,633 40,429           FREE         126 457 - 78 248 - 78 248 - 78 248         78 248 - 78 248 - 78 248           TOTAL OPEN         4,228 19,988 42,816         3,983 15,881 40,429           LEAGUE BOWLING MEMBER 2,657 22,718 53,254 GUEST 5,078 27,659 64,657 4,757 22,881 63,322         3,417 22,280 55,489 63,322           TOTAL LEAGUE 7,735 50,377 117,910 8,174 45,161 \$118,811           TOTAL BOWLING 11,963 70,365 \$160,726 12,157 61,042 \$159,240           GUESTS         6,195 32,691         5,783 26,558                                                                                                                                                                                                                                                                                                                                                                                                                                                                                                                                                                                                                        | MEMBER               | 2,757    | 10,977 |    | 21,592   |           | 2,472  | 9,151  | 22,616    |
| SPECIAL EVENTS   CUEST   SUB TOTAL   19,531   42,816   3,905   15,633   40,429                                                                                                                                                                                                                                                                                                                                                                                                                                                                                                                                                                                                                                                                                                                                                                                                                                                                                                                                                                                                                                                                                                                                                                                                                                                       | SPECTO - Guest       | 21       | 35     |    | 200      |           | 30     | 40     | 140       |
| GUEST EMPLOYEE         Non-Member Play Almost 50%         3,677 236         10,638           SUB TOTAL         4,102         19,531         42,816         3,905         15,633         40,429           FREE         126         457         -         78         248         -           TOTAL OPEN         4,228         19,988         \$ 42,816         3,983         15,881         \$ 40,429           LEAGUE BOWLING         MEMBER         2,657         22,718         53,254         3,417         22,280         55,489           GUEST         5,078         27,659         64,657         4,757         22,881         63,322           TOTAL LEAGUE         7,735         50,377         \$ 117,910         8,174         45,161         \$118,811           TOTAL BOWLING         11,963         70,365         \$ 160,726         12,157         61,042         \$159,240           GUESTS         6,195         32,691         5,783         26,558                                                                                                                                                                                                                                                                                                                                                                | SPECTO - Member      | 30       | 110    |    | 240      |           | 25     | 92     | 183       |
| EMPLOYEE         236         -           SUB TOTAL         4,102         19,531         42,816         3,905         15,633         40,429           FREE         126         457         -         78         248         -           TOTAL OPEN         4,228         19,988         \$ 42,816         3,983         15,881         \$ 40,429           LEAGUE BOWLING         MEMBER         2,657         22,718         53,254         3,417         22,280         55,489           GUEST         5,078         27,659         64,657         4,757         22,881         63,322           TOTAL LEAGUE         7,735         50,377         \$ 117,910         8,174         45,161         \$118,811           TOTAL BOWLING         11,963         70,365         \$ 160,726         12,157         61,042         \$159,240           GUESTS         6,195         32,691         5,783         26,558                                                                                                                                                                                                                                                                                                                                                                                                                    | SPECIAL EVENTS       |          |        |    |          | 000000000 |        | -      | 961       |
| EMPLOYEE         236         -           SUB TOTAL         4,102         19,531         42,816         3,905         15,633         40,429           FREE         126         457         -         78         248         -           TOTAL OPEN         4,228         19,988         \$ 42,816         3,983         15,881         \$ 40,429           LEAGUE BOWLING         MEMBER         2,657         22,718         53,254         3,417         22,280         55,489           GUEST         5,078         27,659         64,657         4,757         22,881         63,322           TOTAL LEAGUE         7,735         50,377         \$ 117,910         8,174         45,161         \$118,811           TOTAL BOWLING         11,963         70,365         \$ 160,726         12,157         61,042         \$159,240           GUESTS         6,195         32,691         5,783         26,558                                                                                                                                                                                                                                                                                                                                                                                                                    | GUEST                | Non-M    | embe   | r  | Play Alr | no        | st 50% | 3,677  | 10,638    |
| FREE 126 457 - 78 248 -  TOTAL OPEN 4,228 19,988 \$ 42,816 3,983 15,881 \$ 40,429  LEAGUE BOWLING  MEMBER 2,657 22,718 53,254 3,417 22,280 55,489  GUEST 5,078 27,659 64,657 4,757 22,881 63,322  TOTAL LEAGUE 7,735 50,377 \$ 117,910 8,174 45,161 \$118,811  TOTAL BOWLING 11,963 70,365 \$ 160,726 12,157 61,042 \$159,240  GUESTS 6,195 32,691 5,783 26,558                                                                                                                                                                                                                                                                                                                                                                                                                                                                                                                                                                                                                                                                                                                                                                                                                                                                                                                                                                      | EMPLOYEE             |          |        |    |          | 20000000  |        | 236    |           |
| TOTAL OPEN       4,228       19,988       \$ 42,816       3,983       15,881       \$ 40,429         LEAGUE BOWLING       MEMBER       2,657       22,718       53,254       3,417       22,280       55,489         GUEST       5,078       27,659       64,657       4,757       22,881       63,322         TOTAL LEAGUE       7,735       50,377       \$ 117,910       8,174       45,161       \$118,811         TOTAL BOWLING       11,963       70,365       \$ 160,726       12,157       61,042       \$159,240         GUESTS       6,195       32,691       5,783       26,558                                                                                                                                                                                                                                                                                                                                                                                                                                                                                                                                                                                                                                                                                                                                           | SUB TOTAL            | 4,102    | 19,531 |    | 42,816   |           | 3,905  | 15,633 | 40,429    |
| TOTAL OPEN       4,228       19,988       \$ 42,816       3,983       15,881       \$ 40,429         LEAGUE BOWLING         MEMBER       2,657       22,718       53,254       3,417       22,280       55,489         GUEST       5,078       27,659       64,657       4,757       22,881       63,322         TOTAL LEAGUE       7,735       50,377       \$ 117,910       8,174       45,161       \$118,811         TOTAL BOWLING       11,963       70,365       \$ 160,726       12,157       61,042       \$159,240         GUESTS       6,195       32,691       5,783       26,558                                                                                                                                                                                                                                                                                                                                                                                                                                                                                                                                                                                                                                                                                                                                         |                      |          |        |    |          |           |        |        |           |
| LEAGUE BOWLING         MEMBER       2,657       22,718       53,254       3,417       22,280       55,489         GUEST       5,078       27,659       64,657       4,757       22,881       63,322         TOTAL LEAGUE       7,735       50,377       \$ 117,910       8,174       45,161       \$118,811         TOTAL BOWLING       11,963       70,365       \$ 160,726       12,157       61,042       \$159,240         GUESTS       6,195       32,691       5,783       26,558                                                                                                                                                                                                                                                                                                                                                                                                                                                                                                                                                                                                                                                                                                                                                                                                                                              | FREE                 | 126      | 457    |    | -        |           | 78     | 248    |           |
| MEMBER       2,657       22,718       53,254       3,417       22,280       55,489         GUEST       5,078       27,659       64,657       4,757       22,881       63,322         TOTAL LEAGUE       7,735       50,377       117,910       8,174       45,161       \$118,811         TOTAL BOWLING       11,963       70,365       \$ 160,726       12,157       61,042       \$159,240         GUESTS       6,195       32,691       5,783       26,558                                                                                                                                                                                                                                                                                                                                                                                                                                                                                                                                                                                                                                                                                                                                                                                                                                                                        | TOTAL OPEN           | 4,228    | 19,988 | \$ | 42,816   |           | 3,983  | 15,881 | \$ 40,429 |
| MEMBER       2,657       22,718       53,254       3,417       22,280       55,489         GUEST       5,078       27,659       64,657       4,757       22,881       63,322         TOTAL LEAGUE       7,735       50,377       117,910       8,174       45,161       \$118,811         TOTAL BOWLING       11,963       70,365       \$ 160,726       12,157       61,042       \$159,240         GUESTS       6,195       32,691       5,783       26,558                                                                                                                                                                                                                                                                                                                                                                                                                                                                                                                                                                                                                                                                                                                                                                                                                                                                        |                      |          |        |    |          |           |        |        |           |
| GUEST         5,078         27,659         64,657         4,757         22,881         63,322           TOTAL LEAGUE         7,735         50,377         \$ 117,910         8,174         45,161         \$118,811           TOTAL BOWLING         11,963         70,365         \$ 160,726         12,157         61,042         \$159,240           GUESTS         6,195         32,691         5,783         26,558                                                                                                                                                                                                                                                                                                                                                                                                                                                                                                                                                                                                                                                                                                                                                                                                                                                                                                              | LEAGUE BOWLING       | <u>G</u> |        |    |          |           |        |        |           |
| TOTAL LEAGUE         7,735         50,377         \$ 117,910         8,174         45,161         \$118,811           TOTAL BOWLING         11,963         70,365         \$ 160,726         12,157         61,042         \$159,240           GUESTS         6,195         32,691         5,783         26,558                                                                                                                                                                                                                                                                                                                                                                                                                                                                                                                                                                                                                                                                                                                                                                                                                                                                                                                                                                                                                      | MEMBER               | 2,657    | 22,718 |    | 53,254   |           | 3,417  | 22,280 | 55,489    |
| TOTAL BOWLING 11,963 70,365 \$ 160,726 12,157 61,042 \$159,240 GUESTS 6,195 32,691 5,783 26,558                                                                                                                                                                                                                                                                                                                                                                                                                                                                                                                                                                                                                                                                                                                                                                                                                                                                                                                                                                                                                                                                                                                                                                                                                                      | GUEST                | 5,078    | 27,659 |    | 64,657   |           | 4,757  | 22,881 | 63,322    |
| GUESTS 6,195 32,691 5,783 26,558                                                                                                                                                                                                                                                                                                                                                                                                                                                                                                                                                                                                                                                                                                                                                                                                                                                                                                                                                                                                                                                                                                                                                                                                                                                                                                     | TOTAL LEAGUE         | 7,735    | 50,377 | \$ | 117,910  |           | 8,174  | 45,161 | \$118,811 |
| GUESTS 6,195 32,691 5,783 26,558                                                                                                                                                                                                                                                                                                                                                                                                                                                                                                                                                                                                                                                                                                                                                                                                                                                                                                                                                                                                                                                                                                                                                                                                                                                                                                     |                      |          |        |    |          |           |        |        |           |
| · · · · · · · · · · · · · · · · · · ·                                                                                                                                                                                                                                                                                                                                                                                                                                                                                                                                                                                                                                                                                                                                                                                                                                                                                                                                                                                                                                                                                                                                                                                                                                                                                                | <b>TOTAL BOWLING</b> | 11,963   | 70,365 | \$ | 160,726  |           | 12,157 | 61,042 | \$159,240 |
| · · · · · · · · · · · · · · · · · · ·                                                                                                                                                                                                                                                                                                                                                                                                                                                                                                                                                                                                                                                                                                                                                                                                                                                                                                                                                                                                                                                                                                                                                                                                                                                                                                |                      |          |        |    |          |           |        |        |           |
| 46%                                                                                                                                                                                                                                                                                                                                                                                                                                                                                                                                                                                                                                                                                                                                                                                                                                                                                                                                                                                                                                                                                                                                                                                                                                                                                                                                  | GUESTS               | 6,195    | 32,691 |    |          |           | 5,783  | 26,558 |           |
| 10000000                                                                                                                                                                                                                                                                                                                                                                                                                                                                                                                                                                                                                                                                                                                                                                                                                                                                                                                                                                                                                                                                                                                                                                                                                                                                                                                             |                      |          | 46%    |    |          |           |        | 44%    |           |

### Bowling at Both Centers

|                     |                                              | 2023     |               |      |         | 2022            |           |
|---------------------|----------------------------------------------|----------|---------------|------|---------|-----------------|-----------|
|                     | APRIL                                        | YTD      |               |      | APRIL   | YTD             |           |
| <b>OPEN BOWLING</b> | LINES                                        | LINES    | YTD\$         |      | LINES   | LINES           | YTD \$    |
| TOURNAMENTS         | 524                                          | 3,751    | \$<br>8,918   |      | 270     | 2,781           | \$ 6,579  |
| MEMBER              | 6,339                                        | 25,501   | 50,119        |      | 6,435   | 24,115          | 61,048    |
| SPECTO - Guest      | 21                                           | 77       | 200           |      | 30      | 45              | 140       |
| SPECTO - Member     | 30                                           | 110      | 240           |      | 25      | 92              | 183       |
| SPECIAL EVENTS      | 0/ _f N I                                    | an Ma    | <br>han Dla   | . I. |         | 417             | 961       |
| GUEST               | % of N                                       | on-i i e | ber Play      | у п  | ncrease | <b>es</b> 7,215 | 20,897    |
| EMPLOYEE            | 417                                          | 1,311    | -             |      | 193     | 586             | -         |
| FREE                | 170                                          | 595      | <u> </u>      |      | 162     | 527             |           |
| TOTAL OPEN          | 9,780                                        | 41,491   | 85,040        |      | 9,064   | 35,777          | 89,808    |
|                     |                                              |          |               |      |         |                 |           |
| LEAGUE BOWLING      | <u>3                                    </u> |          |               |      |         |                 |           |
| MEMBER              | 6,216                                        | 46,748   | 107,799       |      | 6,464   | 45,157          | 109,797   |
| GUEST               | 7,586                                        | 39,213   | 91,261        |      | 6,762   | 32,365          | 91,292    |
| TOTAL LEAGUE        | 13,802                                       | 85,961   | 199,060       |      | 5,052   | 77,522          | \$ 82,278 |
|                     |                                              |          |               |      |         |                 |           |
| TOTAL BOWLING       | 23,582                                       | 127,452  | \$<br>284,100 |      | 14,116  | 113,299         | \$172,086 |
|                     |                                              |          |               |      |         |                 |           |
| GUESTS              | 9,865                                        | 49,359   |               |      | 8,712   | 39,580          |           |
|                     |                                              | 39%      |               |      |         | 35%             |           |

### Bowling Profile 2021

|             | Lines   | % Total | Revenue   | % Total |
|-------------|---------|---------|-----------|---------|
| Members     | 137,191 | 71%     | \$321,597 | 67%     |
| Non-Members | 54,704  | 29%     | \$157,548 | 33%     |
| Total       | 191,895 | 100%    | \$479,145 | 100%    |

Opportunity to Consolidate into One Facility