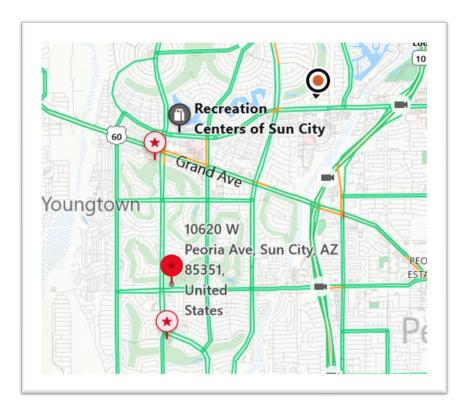

#### Centers are Near Each Other

| From Mountain View | Distance | Time      |
|--------------------|----------|-----------|
| Fairway            | 1.0      | 3 minutes |
| Oakmont            | 2.1      | 6 minutes |
| Lakeview           | 3.1      | 9 minutes |

How do we take advantage of the many Recreation Centers?