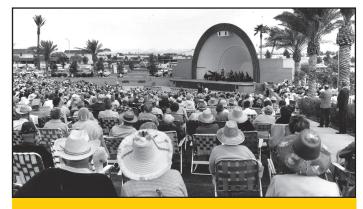

# 2023 Fall Sun Bowl Sunday Concerts

Free for RCSC Members/Cardholders/Escorted Guests

\*\* RCSC Member/Privilege Card with Photo required for entry \*\*

Located on 107th just south of Peoria Avenue

#### Bring your Lawn Chair or Blanket • Food Trucks Arrive 1-1/2 hours before show

Rain Location @ Sundial | 103rd & Boswell • Relocation Information Message: 623-972-6014

ReBoot The Band September 24, 2023 6:30pm