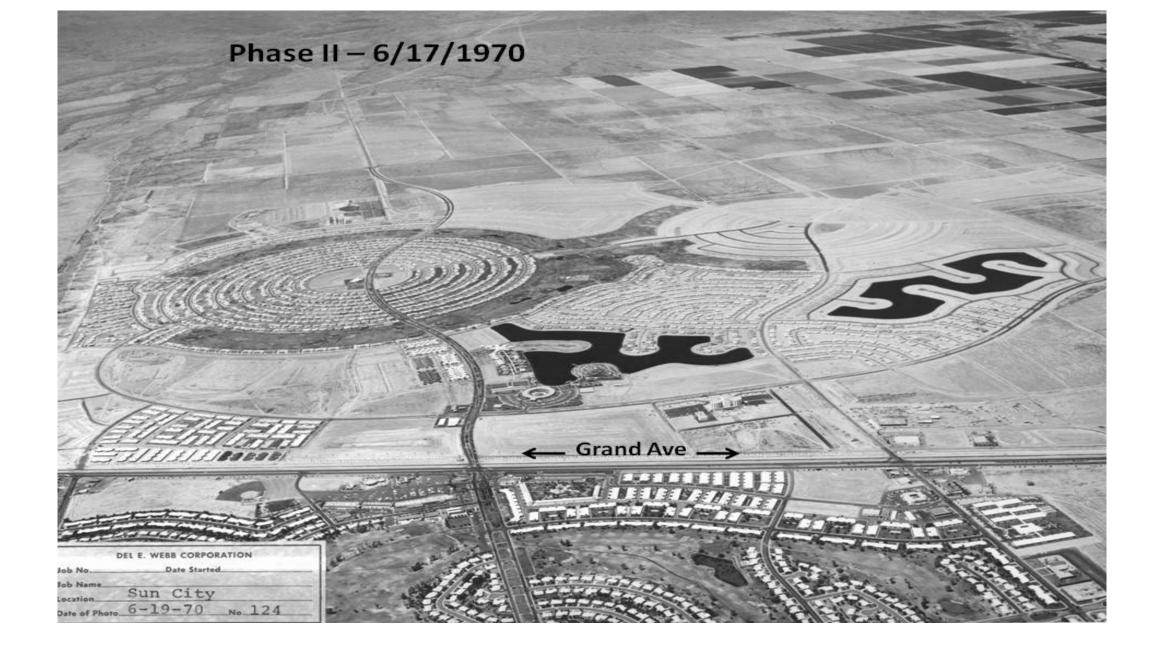

# ORIGINAL SETTLEMENT OF MARINETTE - ON GRAND AVE.

1,399

100

This luxurious Phase II model home featured an indoor lap pool.

The feature wasn't popular with early Sun City Residents, and only a few of these homes were built.