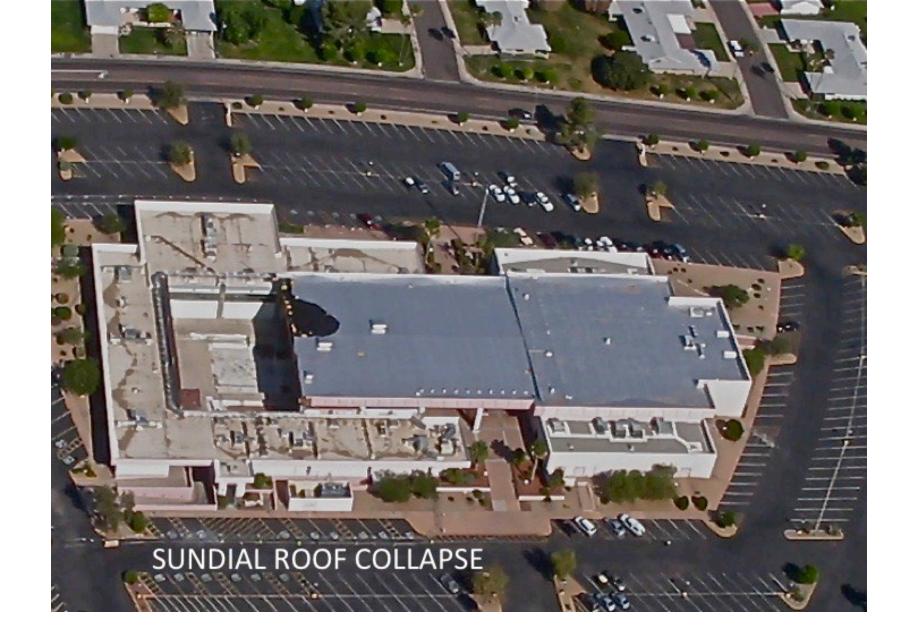

|           | 2023 YEAR BUILT   | AGE | ACRES              | BUILDING SI             | MENBER<br>ZE USE     |
|-----------|-------------------|-----|--------------------|-------------------------|----------------------|
| OAKMONT   | <mark>1960</mark> | 62  | 2.5                | 14.203                  | 44,106               |
| MT. VIEW  | 1967              |     |                    | 16,800                  | ,                    |
| LAKEVIEW  | 1970              |     |                    | 44,600                  | -                    |
| SUNDIAL   | 1973              | 49  | 10.6               | 85,100                  | 215,797              |
| BELL      | 1976              | 46  | 27.2               | 81,800                  | <mark>319,632</mark> |
| MARINETTE | 1979              | 39  | 8.48               | 17,700                  | 161,643              |
| FAIRWAY   | 2011              | 11  | 6.5                | <mark>89,000</mark>     | 312,205              |
| GRAND     |                   |     |                    |                         | 30,427               |
| SUN BOWL  | 1967              | 55  | 9.1                | ?                       | ?                    |
|           |                   |     | <mark>77.38</mark> | <mark>335,014.20</mark> | 1,238,421            |