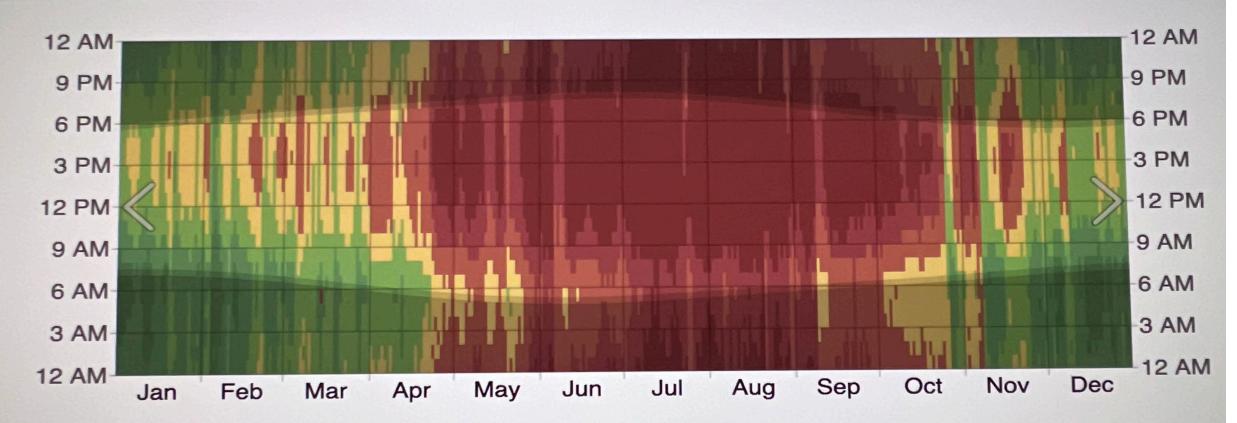

#### nourly reinperature in 2020 in Maricopa

You're permitted to use this graph as long as you provide prominent attribution with a link back close to the use of the graph. For example: © WeatherSpark.com

For print usage, please acquire a license.

| MONTHDAYSSO DEGREES40SUP STATURESRATIOSubsetSubsetSubset2019 NOV.301462020/3011DEC.3111112323/31112020 JAN.31971616/3111FEB2871625/28111MARCH31212225/2811APRIL303001818/301110TALS18180423125129/18112020 NOV.301501515/3011DEC.31153232815/31112021 JAN.31523122221FEB281016122111ARRCH3111162222111ARRCH31111612231111ARRL3020122231111ARRL3111162222311111111111111111111111<                                                                                                                                                                                                                                                                                                                                                                                                                                                                                                                                                                                                                                                                                                                                                                                                                                                                                                                                                                                                                                                                                                                                                                                                                                                                                                                                                                                                                                                                                                                                                                                                                                                                                                                       |           |      |            |        |                          |                           |                      | <br> |
|---------------------------------------------------------------------------------------------------------------------------------------------------------------------------------------------------------------------------------------------------------------------------------------------------------------------------------------------------------------------------------------------------------------------------------------------------------------------------------------------------------------------------------------------------------------------------------------------------------------------------------------------------------------------------------------------------------------------------------------------------------------------------------------------------------------------------------------------------------------------------------------------------------------------------------------------------------------------------------------------------------------------------------------------------------------------------------------------------------------------------------------------------------------------------------------------------------------------------------------------------------------------------------------------------------------------------------------------------------------------------------------------------------------------------------------------------------------------------------------------------------------------------------------------------------------------------------------------------------------------------------------------------------------------------------------------------------------------------------------------------------------------------------------------------------------------------------------------------------------------------------------------------------------------------------------------------------------------------------------------------------------------------------------------------------------------------------------------------------|-----------|------|------------|--------|--------------------------|---------------------------|----------------------|------|
| DEC.3111112323/31(1)(1)2020 JAN.31971616/31(1)(1)FEB28716225/28(1)(1)MARCH312122323/31(1)(1)APRIL303001818/30(1)(1)TOTALS18180423125129/181(1)(1)2020 NOV.301501515/30(1)(1)(1)2021 JAN.315232815/31(1)(1)(1)FEB28101612728/31(1)(1)(1)MARCH3111162727/31(1)(1)(1)(1)                                                                                                                                                                                                                                                                                                                                                                                                                                                                                                                                                                                                                                                                                                                                                                                                                                                                                                                                                                                                                                                                                                                                                                                                                                                                                                                                                                                                                                                                                                                                                                                                                                                                                                                                                                                                                                   | MONTH     | DAYS | 50 degrees | 40 SUM | N <mark>SI</mark> TY TEN | 1 <mark>FERAT</mark> URES | RATIO                |      |
| 2020 JAN.31971616/311616/31FEB28716225/281010MARCH312122323/311010APRIL303001818/301010TOTALS18180423125129/18110102020 NOV.30150115/30101010DEC.3115132815/31101010FEB28101612728/31101610MARCH311116102727/31101010                                                                                                                                                                                                                                                                                                                                                                                                                                                                                                                                                                                                                                                                                                                                                                                                                                                                                                                                                                                                                                                                                                                                                                                                                                                                                                                                                                                                                                                                                                                                                                                                                                                                                                                                                                                                                                                                                   | 2019 NOV. | 30   | 14         | 6      |                          | 20                        | <mark>20/30</mark>   |      |
| FEB2871622525/28Image: constraint of the symbol constraint of the s                                                         | DEC.      | 31   | 11         | 11     | 1                        | 23                        | <mark>23/31</mark>   |      |
| MARCH   31   21   2   23   23/31   6   6     APRIL   30   30   0   18   18/30   1   1     TOTALS   181   80   42   3   125   129/181   1   1     2020 NOV.   30   15   0   1   15/30   1   1   1     DEC.   31   15   13   23   28/31   1   1   1   1   1   1   1   1   1   1   1   1   1   1   1   1   1   1   1   1   1   1   1   1   1   1   1   1   1   1   1   1   1   1   1   1   1   1   1   1   1   1   1   1   1   1   1   1   1   1   1   1   1   1   1   1   1   1   1   1<                                                                                                                                                                                                                                                                                                                                                                                                                                                                                                                                                                                                                                                                                                                                                                                                                                                                                                                                                                                                                                                                                                                                                                                                                                                                                                                                                                                                                                                                                                                                                                                                                  | 2020 JAN. | 31   | 9          | 7      |                          | 16                        | <mark>16/31</mark>   |      |
| APRIL   30   30   0   18   18/30   1     TOTALS   181   80   42   3   125   129/181   1   1     TOTALS   181   80   42   3   125   129/181   1   1     2020 NOV.   30   15   0   1   15/30   1   1   1     2020 NOV.   30   15   0   1   15/30   1   1   1   1   1   1   1   1   1   1   1   1   1   1   1   1   1   1   1   1   1   1   1   1   1   1   1   1   1   1   1   1   1   1   1   1   1   1   1   1   1   1   1   1   1   1   1   1   1   1   1   1   1   1   1   1   1   1   1                                                                                                                                                                                                                                                                                                                                                                                                                                                                                                                                                                                                                                                                                                                                                                                                                                                                                                                                                                                                                                                                                                                                                                                                                                                                                                                                                                                                                                                                                                                                                                                                              | FEB       | 28   | 7          | 16     | 2                        | 25                        | <mark>25/28</mark>   |      |
| TOTALS 181 80 42 3 125 129/181 Image: Constraint of the state of                                                                                                                  | MARCH     | 31   | 21         | 2      |                          | 23                        | <mark>23/31</mark>   |      |
| Image: Marcine information of the stress of the s | APRIL     | 30   | 30         | 0      |                          | 18                        | <mark>18/30</mark>   |      |
| DEC. 31 15 13 28 15/31 16 28   2021 JAN. 31 5 23 28 28/31 28/31 10 16 1 27 28/31 10 1 10 1 10 1 10 10 10 27 27/31 27/31 10 1 1 1 1 1 1 1 1 1 1 1 1 1 1 1 1 1 1 1 1 1 1 1 1 1 1 1 1 1 1 1 1 1 1 1 1 1 1 1 1 1 1 1 1 1 1 1 1 1 1 1 1 1 1 1 1 1 1 1 1 1 1 1 1 1 1 1 1 1 1 1 1 1 1 1 1 1 1 1 1 1 1 </td <td>TOTALS</td> <td>181</td> <td>80</td> <td>42</td> <td>3</td> <td>125</td> <td><mark>129/181</mark></td> <td></td>                                                                                                                                                                                                                                                                                                                                                                                                                                                                                                                                                                                                                                                                                                                                                                                                                                                                                                                                                                                                                                                                                                                                                                                                                                                                                                                                                                                                                                                                                                                                                                                                                                                                                | TOTALS    | 181  | 80         | 42     | 3                        | 125                       | <mark>129/181</mark> |      |
| DEC. 31 15 13 28 15/31 16 28   2021 JAN. 31 5 23 28 28/31 28/31 10 16 1 27 28/31 10 1 10 1 10 1 10 10 10 27 27/31 27/31 10 1 1 1 1 1 1 1 1 1 1 1 1 1 1 1 1 1 1 1 1 1 1 1 1 1 1 1 1 1 1 1 1 1 1 1 1 1 1 1 1 1 1 1 1 1 1 1 1 1 1 1 1 1 1 1 1 1 1 1 1 1 1 1 1 1 1 1 1 1 1 1 1 1 1 1 1 1 1 1 1 1 1 </td <td></td> <td></td> <td></td> <td></td> <td></td> <td></td> <td></td> <td></td>                                                                                                                                                                                                                                                                                                                                                                                                                                                                                                                                                                                                                                                                                                                                                                                                                                                                                                                                                                                                                                                                                                                                                                                                                                                                                                                                                                                                                                                                                                                                                                                                                                                                                                                     |           |      |            |        |                          |                           |                      |      |
| 2021 JAN. 31 5 23 28 28/31 28/31   FEB 28 10 16 1 27 28/31 1 1   MARCH 31 11 16 27 27/31 27/31 1 1                                                                                                                                                                                                                                                                                                                                                                                                                                                                                                                                                                                                                                                                                                                                                                                                                                                                                                                                                                                                                                                                                                                                                                                                                                                                                                                                                                                                                                                                                                                                                                                                                                                                                                                                                                                                                                                                                                                                                                                                      | 2020 NOV. | 30   | 15         | 0      |                          | 15                        | <mark>15/30</mark>   |      |
| FEB   28   10   16   1   27   28/31   I   I   I   I   I   I   I   I   I   I   I   I   I   I   I   I   I   I   I   I   I   I   I   I   I   I   I   I   I   I   I   I   I   I   I   I   I   I   I   I   I   I   I   I   I   I   I   I   I   I   I   I   I   I   I   I   I   I   I   I   I   I   I   I   I   I   I   I   I   I   I   I <thi< th="">   I   I   I   I   I   I   I   I   I   I   I   I   I   I   I   I   I   I   I   I   I   I   I   I   I   I</thi<>                                                                                                                                                                                                                                                                                                                                                                                                                                                                                                                                                                                                                                                                                                                                                                                                                                                                                                                                                                                                                                                                                                                                                                                                                                                                                                                                                                                                                                                                                                                                                                                                                                         | DEC.      | 31   | 15         | 13     |                          | 28                        | <mark>15/31</mark>   |      |
| MARCH 31 11 16 27 27/31                                                                                                                                                                                                                                                                                                                                                                                                                                                                                                                                                                                                                                                                                                                                                                                                                                                                                                                                                                                                                                                                                                                                                                                                                                                                                                                                                                                                                                                                                                                                                                                                                                                                                                                                                                                                                                                                                                                                                                                                                                                                                 | 2021 JAN. | 31   | 5          | 23     |                          | 28                        | <mark>28/31</mark>   |      |
|                                                                                                                                                                                                                                                                                                                                                                                                                                                                                                                                                                                                                                                                                                                                                                                                                                                                                                                                                                                                                                                                                                                                                                                                                                                                                                                                                                                                                                                                                                                                                                                                                                                                                                                                                                                                                                                                                                                                                                                                                                                                                                         | FEB       | 28   | 10         | 16     | 1                        | 27                        | <mark>28/31</mark>   |      |
| APRIL 30 2 0 2 2/30                                                                                                                                                                                                                                                                                                                                                                                                                                                                                                                                                                                                                                                                                                                                                                                                                                                                                                                                                                                                                                                                                                                                                                                                                                                                                                                                                                                                                                                                                                                                                                                                                                                                                                                                                                                                                                                                                                                                                                                                                                                                                     | MARCH     | 31   | 11         | 16     |                          | 27                        | <mark>27/31</mark>   |      |
|                                                                                                                                                                                                                                                                                                                                                                                                                                                                                                                                                                                                                                                                                                                                                                                                                                                                                                                                                                                                                                                                                                                                                                                                                                                                                                                                                                                                                                                                                                                                                                                                                                                                                                                                                                                                                                                                                                                                                                                                                                                                                                         | APRIL     | 30   | 2          | 0      |                          | 2                         | <mark>2/30</mark>    |      |
| TOTALS 181 58 68 1 127 127/181                                                                                                                                                                                                                                                                                                                                                                                                                                                                                                                                                                                                                                                                                                                                                                                                                                                                                                                                                                                                                                                                                                                                                                                                                                                                                                                                                                                                                                                                                                                                                                                                                                                                                                                                                                                                                                                                                                                                                                                                                                                                          | TOTALS    | 181  | 58         | 68     | 1                        | 127                       | <mark>127/181</mark> |      |