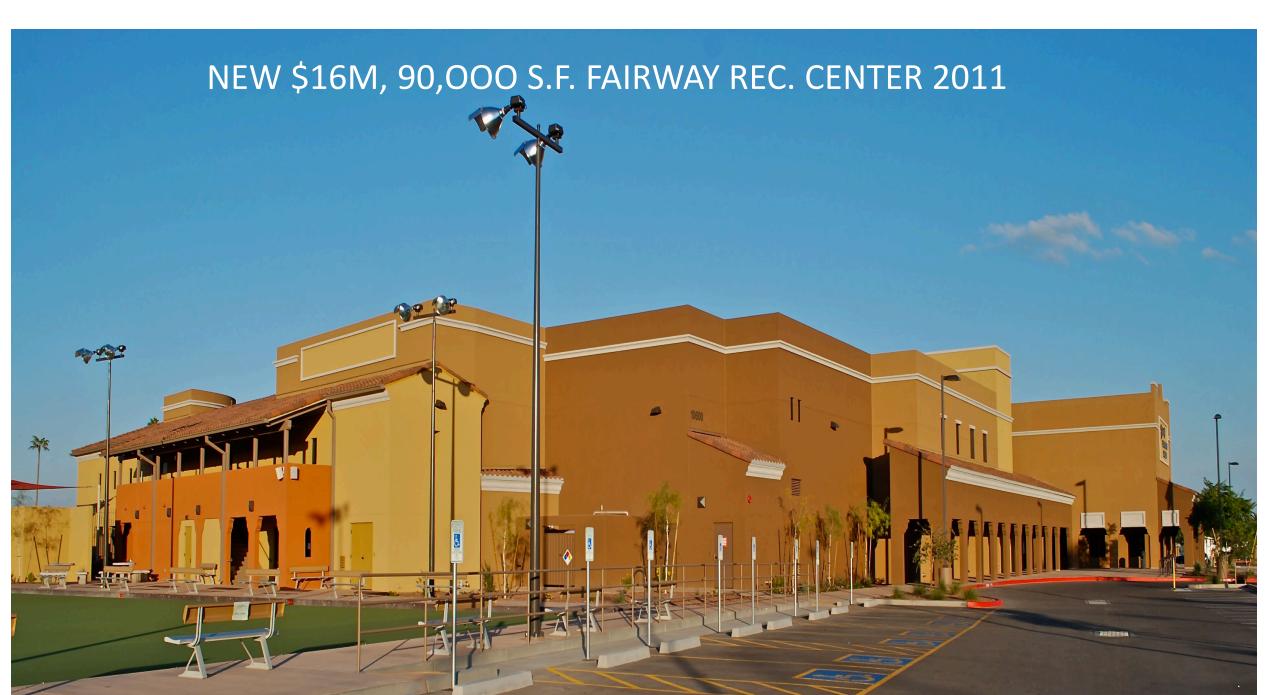

|           | 2023 YEAR BUILT   | AGE | ACRES              | BUILDING SI             | MENBER<br>ZE USE     |
|-----------|-------------------|-----|--------------------|-------------------------|----------------------|
| OAKMONT   | <mark>1960</mark> | 62  | 2.5                | 14.203                  | 44,106               |
| MT. VIEW  | 1967              |     |                    | 16,800                  | ,                    |
| LAKEVIEW  | 1970              |     |                    | 44,600                  | -                    |
| SUNDIAL   | 1973              | 49  | 10.6               | 85,100                  | 215,797              |
| BELL      | 1976              | 46  | 27.2               | 81,800                  | <mark>319,632</mark> |
| MARINETTE | 1979              | 39  | 8.48               | 17,700                  | 161,643              |
| FAIRWAY   | 2011              | 11  | 6.5                | <mark>89,000</mark>     | 312,205              |
| GRAND     |                   |     |                    |                         | 30,427               |
| SUN BOWL  | 1967              | 55  | 9.1                | ?                       | ?                    |
|           |                   |     | <mark>77.38</mark> | <mark>335,014.20</mark> | 1,238,421            |