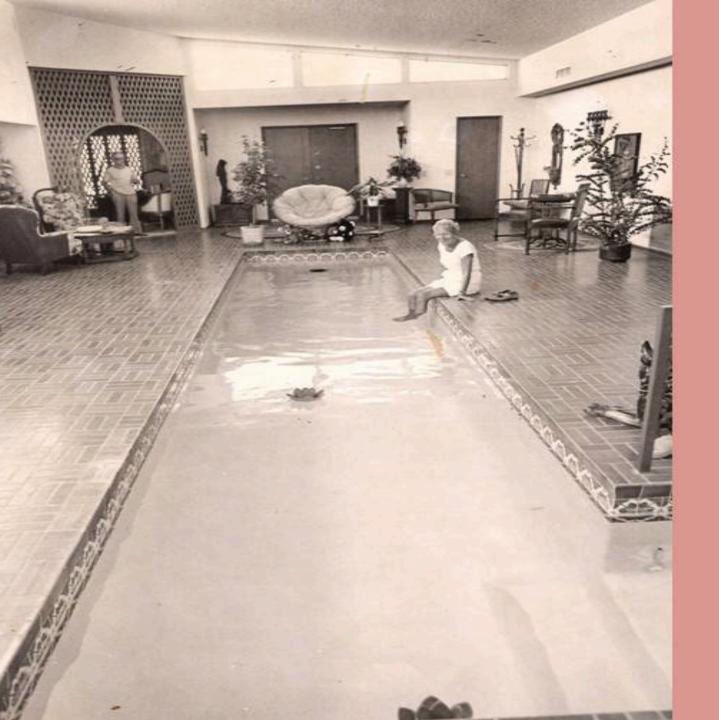

# ORIGINAL SETTLEMENT OF MARINETTE - ON GRAND AVE.

1,399

100

This luxurious Phase II model home featured an indoor lap pool.

The feature wasn't popular with early Sun City Residents, and only a few of these homes were built.