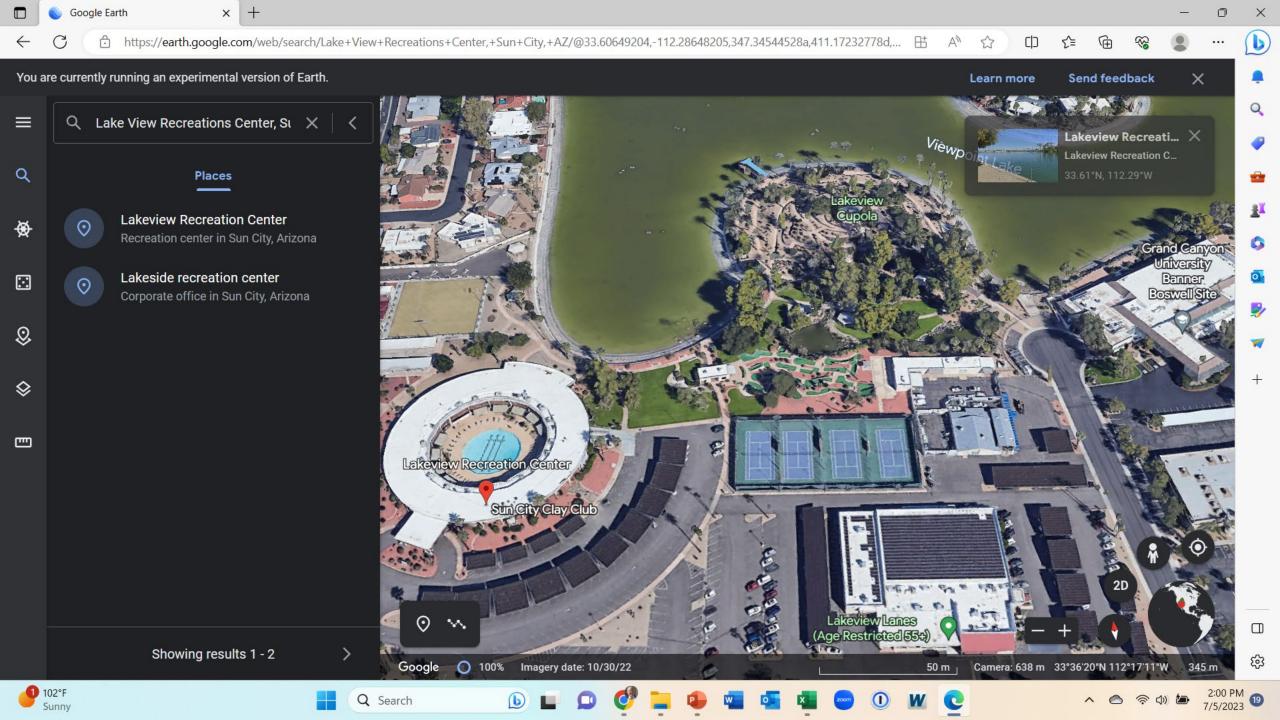

# Presence of Tennis Courts at Sun City

- BELL TENNIS CENTER IS THE FLAGSHIP SITE IN SUN CITY, RECENTLY RESURFACED.
- LAKE VIEW TENNIS COURTS ARE IN ILL REPAIR. TENNIS CLUB WEBSITE INDICATED THIS WAS THE PLACE FOR INTERMEDIATE PLAYERS TO FOCUS ON, BUT THEY HAVE SCARCELY BEEN USED BECAUSE OF SEVERE CRACKS.
- MOUNTAIN VIEW COURTS HAVE MINOR CRACKS THAT COULD BE REMEDIED WITH RESURFACING THEM. TWO OF THE FOUR ORIGINAL COURTS WERE CONVERTED TO 7 PICKLEBALL COURTS AND SMALL GATHERING AREA. TENNIS COURTS NOT MAINTAINED.

## Desired Improvements to <u>Lake View</u> Tennis Courts

- 1. REPAIR AND RESURFACE THEM BEFORE THINGS ARE PUT ON HOLD FOR LAKE VIEW RENNOVATION PROJECT
- 2. TALKING TO PICKLEBALL CLUB BOARD AND SOME MEMBERS, THEIR CLUB IS NOT PURSUING CONVERTING LAKE VIEW TO PICKLEBALL IF THEY GET SUFFICIENT COURTS AT MOUNTAIN VIEW