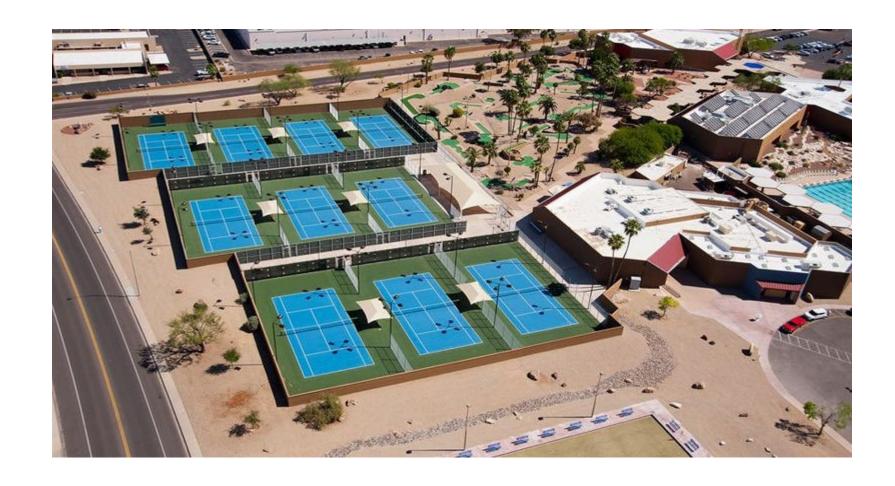

of Tennis Courts at Sun City

- BELL TENNIS CENTER IS THE FLAGSHIP SITE IN SUN CITY, RECENTLY RESURFACED.
- LAKE VIEW TENNIS COURTS ARE IN ILL REPAIR. TENNIS CLUB WEBSITE INDICATED THIS WAS THE PLACE FOR INTERMEDIATE PLAYERS TO FOCUS ON, BUT THEY HAVE SCARCELY BEEN USED BECAUSE OF SEVERE CRACKS.
- MOUNTAIN VIEW COURTS HAVE MINOR CRACKS THAT COULD BE REMEDIED WITH RESURFACING THEM. TWO OF THE FOUR ORIGINAL COURTS WERE CONVERTED TO 7 PICKLEBALL COURTS AND SMALL GATHERING AREA. TENNIS COURTS NOT MAINTAINED.

|                  | # of Courts | Grade |
|------------------|-------------|-------|
| Bell Center      | 10          | А     |
| Lake View        | 4           | D     |
| Mountain<br>View | 2           | С     |

# Sun City Flagship Tennis Center Sun City Bell Rec Center – 10 Courts



## Desired Improvements to **Bell Center** Tennis Courts

- 1. COVER THREE OR FOUR COURTS WITH HIGH QUALITY AWNINGS TO MATCH THE PAVILION AREA TO INCREASE PLAYABILITY ON HOT DAYS AND INCLEMENT WEATHER.
- 2. INSTALL AN ICE MACHINE AT THE WATER FOUNTAIN UNDER THE PAVILION.
- 3. COVER THE GRANDSTAND AREA IN FRONT OF COURTS 4-6 AND PUT GRANDSTAND ON LEVEL GROUND.

|               | # of Courts | Grade |
|---------------|-------------|-------|
| Bell Center   | 10          | Α     |
| Lake View     | 4           | D     |
| Mountain View | 2           | С     |



## Desired Improvements to <u>Lake View</u> Tennis Courts

- 1. REPAIR AND RESURFACE THEM BEFORE THINGS ARE PUT ON HOLD FOR LAKE VIEW RENNOVATION PROJECT
- 2. TALKING TO PICKLEBALL CLUB BOARD AND SOME MEMBERS, THEIR CLUB IS NOT PURS