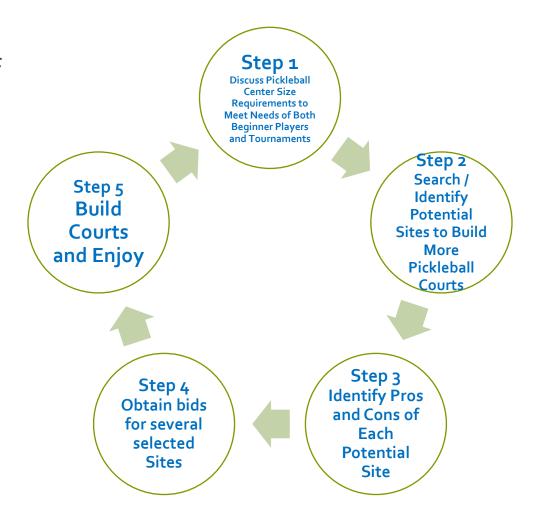

## Provide More Pickleball Courts – Retain Tennis Courts

- Step 1 <u>DISCUSS PICKLEBALL CENTER</u>
  <u>SIZE REQUIREMENTS TO MEET NEEDS</u> of Both Beginner, Recreational Players and Tournament Players (Large Centers vs. a couple of large centers and smaller Pickleball centers at a variety of places in Sun City
- Step 2 Search/Identify Potential
   Sites to Build More Pickleball Courts
- Step 3 Identify Pros and Cons
- Step 4 Obtain Bids for Several Sites
- Step 5 Build and Enjoy PB & Tennis