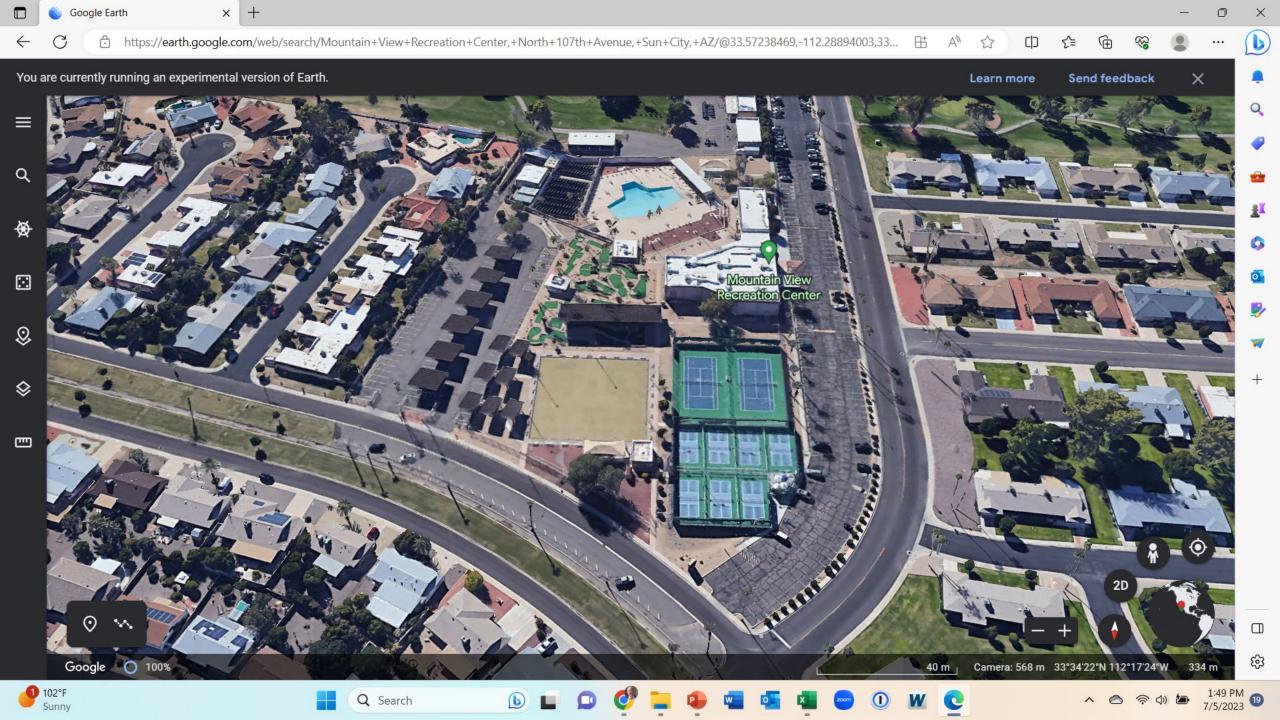

# Presence of Tennis Courts at Sun City

- BELL TENNIS CENTER IS THE FLAGSHIP SITE IN SUN CITY, RECENTLY RESURFACED.
- LAKE VIEW TENNIS COURTS ARE IN ILL REPAIR. TENNIS CLUB WEBSITE INDICATED THIS WAS THE PLACE FOR INTERMEDIATE PLAYERS TO FOCUS ON, BUT THEY HAVE SCARCELY BEEN USED BECAUSE OF SEVERE CRACKS.
- MOUNTAIN VIEW COURTS HAVE MINOR CRACKS THAT COULD BE REMEDIED WITH RESURFACING THEM. TWO OF THE FOUR ORIGINAL COURTS WERE CONVERTED TO 7 PICKLEBALL COURTS AND SMALL GATHERING AREA. TENNIS COURTS NOT MAINTAINED.

## Desired Improvements to **Mountain View** Courts

- 1. PREFERRED OPTION IS TO CREATE
  A DUAL TENNIS COURT /
  PICKLEBALL CLIMATE
  CONTROLLED FACILITY WITH ONE
  TENNIS COURT WITH LINES FOR
  FOUR PICKLEBALL COURTS AND
  ADDITIONAL PICKLEBALL COURTS
  (POSSIBLY REFURBISH EXISTING
  AUDITORIUM)
- 2. IF FIRST OPTION THEN RETAIN
  TWO TENNIS COURTS, ESTABLISH
  AN AWNING OVER THEM AND
  PROVIDE A SMALL SPACE FOR
  TABLES, CHAIRS AND AWNING