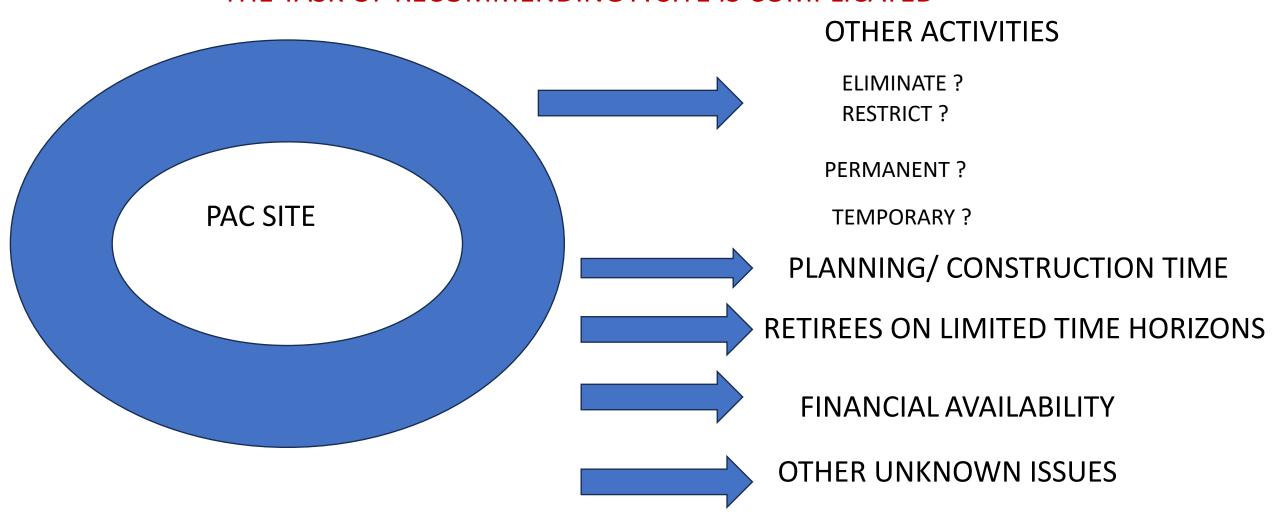

#### THE TASK OF RECOMMENDING A SITE IS COMPLICATED

|                                          |             |                  |       |                  |                 | MARINE           |       |                |                  |       |                  |                  |                     |
|------------------------------------------|-------------|------------------|-------|------------------|-----------------|------------------|-------|----------------|------------------|-------|------------------|------------------|---------------------|
|                                          |             | SUNDIAL          |       |                  | MARINE          |                  |       | Lakeview       |                  |       | MV               |                  |                     |
| Parking Spots For:                       | My<br>Count | Centers<br>Count | _     |                  | TTE My<br>Count |                  | -     | Lanes My count | Centers<br>Count | -     |                  | _                | Oakmont<br>My Count |
| Tarking Spots For.                       | Count       | Count            | Count | 3 Count          | Count           | Count            | Count | Count          | Count            | Count | Count            | iviy Court       | . IVIY COUNT        |
| MOTORCYCLE                               |             |                  | 4     | 4                |                 |                  |       |                |                  |       |                  |                  |                     |
|                                          |             |                  |       |                  |                 |                  |       |                |                  |       |                  |                  |                     |
| GOLF CART                                | 21          | 15               | 69    | 60               | 12              | 12               | 58    | 39             | 83               | 39    | 0                | 47               | 20                  |
|                                          |             |                  |       |                  |                 |                  |       |                |                  |       |                  |                  |                     |
| HANDICAP                                 | 29          | 26               | 37    | 37               | 14              | 13               | 9     | 15             | 28               | 15    | 15               | 13               | 11                  |
| DADIVING                                 | 452         | 456              | C70   | C00              | 100             | 100              | 200   | 246            | 452              | 246   | 252              | 220              | 0.4                 |
| PARKING                                  | 453         | 456              | 679   | 680              | 196             | 186              | 206   | 246            | 453              | 246   | 252              | 328              | 94                  |
| Reserved                                 |             |                  | 1     |                  |                 |                  |       |                |                  |       |                  |                  |                     |
|                                          |             |                  | _     |                  |                 |                  |       |                |                  |       |                  |                  |                     |
| GRAND TOTAL                              | 503         | <mark>497</mark> | 786   | <mark>781</mark> | 222             | <mark>211</mark> | 573   |                | <mark>564</mark> | 300   | <mark>267</mark> | <mark>388</mark> | <mark>125</mark>    |
|                                          |             |                  |       |                  |                 |                  |       |                |                  |       |                  |                  |                     |
| OF THE TOTAL SPACES (UNDER SOLAR PANELS) |             | 108              |       | 259              |                 | 68               |       |                |                  |       |                  |                  |                     |