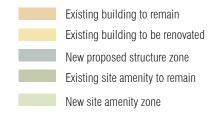

### MOUNTAIN VIEW RECREATION CENTER RENOVATION AND ADDITION ZONES FOR THEATER

The Mountain View Recreation Center will be renovated and added on to in order to create the spaces necessary to provide for the site priority uses. This will include renovating the existing fitness and restrooms to provide new locker rooms and adding a second level to create a new fitness zone. The existing auditorium would be renovated to be used as a performing arts theater seating approximately 320-340.

## PROJECT KEY

- 1 Existing auditorium to be renovated
- 2 Existing showers / fitness to be renovated
- **3** New fitness zone above

- New proposed structure zone
- New proposed structure zone overhead

## Sun City Recreation Centers Preliminary Site Use Plans - Mountain View and Lake View Recreation Centers

Marlene Imirzian & Associates Architects | 09.15.2023