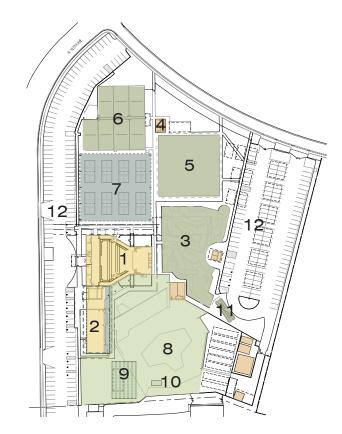

### MOUNTAIN VIEW RECREATION CENTER SITE USE PRIORITIES DIAGRAM

### PROJECT KEY

- 1 Existing auditorium to be renovated
- 2 Existing showers / fitness to be renovated, add new recreation center above
- 3 Existing mini golf building to remain
- 4 Existing lawn bowling building to remain
- 5 Lawn Bowling to Remain
- 6 Pickleball to Remain
- 7 Pickleball New Shaded / Vented
- 8 Keep Existing Resort / Aqua Fitness Pool
- 9 Lap / Sport Pool
- **10** Outdoor Spa
- 11 Horseshoes to Remain
- 12 Parking to remain

Sun City Recreation Centers Preliminary Site Use Plans - Mountain View and Lake View Recreation Centers

Marlene Imirzian & Associates Architects | 09.15.2023