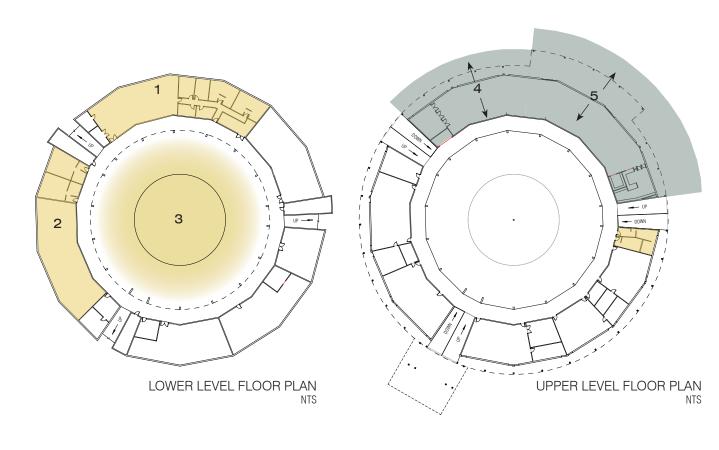

### MOUNTAIN VIEW RECREATION CENTER RENOVATION AND ADDITION ZONES FOR THEATER

The Mountain View Recreation Center will be renovated and added on to in order to create the spaces necessary to provide for the site priority uses. This will include renovating the existing fitness and restrooms to provide new locker rooms and adding a second level to create a new fitness zone. The existing auditorium would be renovated to be used as a performing arts theater seating approximately 320-340.

## PROJECT KEY

- 1 Existing auditorium to be renovated
- 2 Existing showers / fitness to be renovated
- **3** New fitness zone above

- New proposed structure zone
- New proposed structure zone overhead