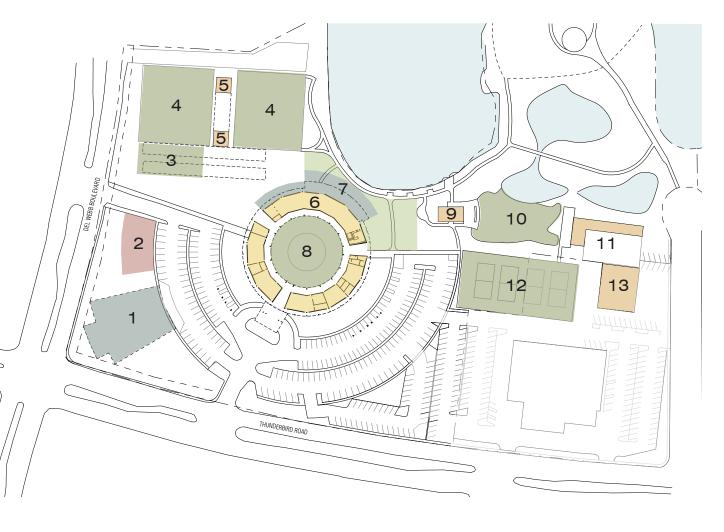

## LAKEVIEW RECREATION CENTER

SITE USE PRIORITIES DIAGRAM

### PROJECT KEY

- **1** New performing arts center, approx. 20,000 sf
- 2 New parking area for displaced parking from PAC
- **3** Shuffleboard to remain
- 4 Lawn bowling to remain
- 5 Existing lawn bowling buildings to remain
- 6 Existing recreation center to be renovated
- 7 New lake focused addition zone
- 8 Existing location of pool to remain see plans for more
- **9** Existing mini golf building to remain
- **10** Existing mini golf course to remain
- **11** Existing building to remain
- 12 Existing tennis courts to be refurbished
- **13** Existing storage building to remain

Sun City Recreation Centers Preliminary Site Use Plans - Mountain View and Lake View Recreation Centers

Marlene Imirzian & Associates Architects | 09.08.2023