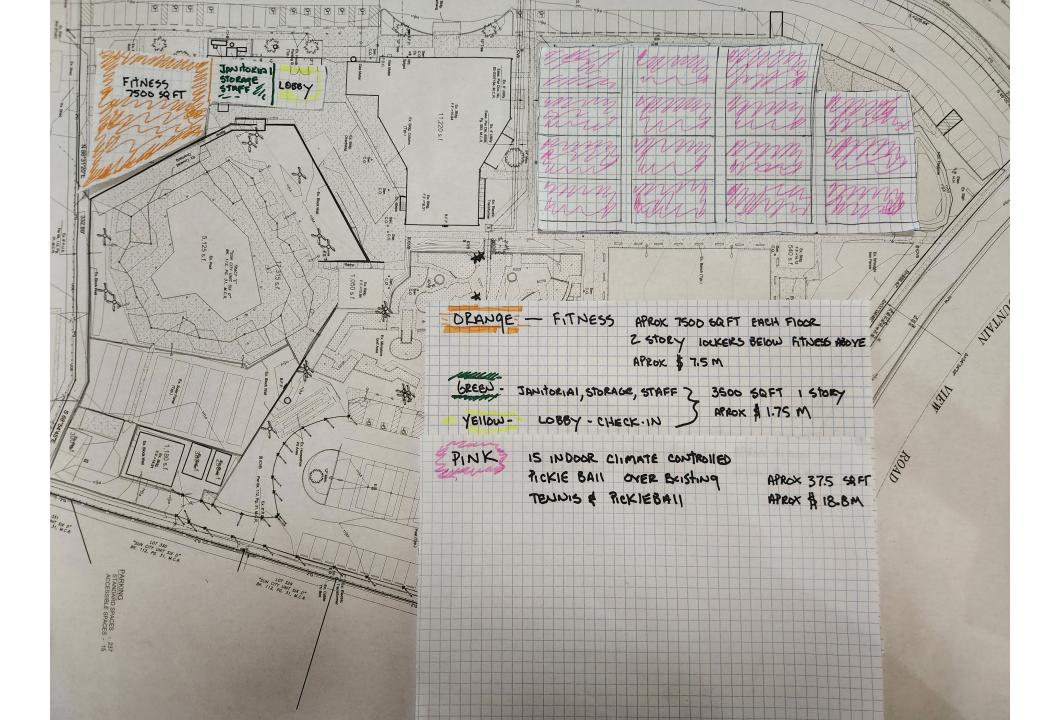

## <u>Pickleball</u>

- What? More Pickleball Courts at Mt. View?
- Not about "More", but is our Wow Factor, a Competitive Advantage: Indoor Courts (12-15)
- Building Indoor Courts makes us a "leader" among 55+ communities (See Vision Statement)

## Fitness Center

- We have good fitness centers, why expand Mt. View? Cardio and Weights are in "top 5 of our Survey"
- Today's gyms (locally) are large open areas with turf workout and exercise class rooms (Next Gen)
- We have the unused space and should expand Mt. View's fitness room to be like other modern Gyms
- Space allows for 18,000 sq. ft with large window views to pool and golf course on top workout floor