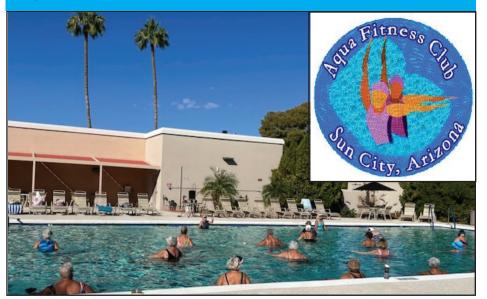

## Aqua Fitness Club

Need some exercise? Love the water? Ready to have a great time with new friends? Then Aqua Fitness is for you!

The club provides a gentler form of exercise using the pool. The routines are done in waist to chest deep water performed with music and verbal instruction. The 50-minute class includes stretching, aerobic and strengthening exercises. A stretch and tone class is available for those with limited mobility or who prefer non-aerobic type class.

Classes are open to all RCSC cardholders in good standing. The club offers 5 sessions every year. Sessions run for eight weeks with classes held two times per week. There are 16 classes held at four specified recreation center pools. The pools are heated so year-round classes are available at both inside (Sundial) and outside pools (Marinette, Mountain View and Oakmont).

The club offers RCSC members an opportunity to try out a class before registering for a session. The next "Try It Before You Buy It" will be the week of April 1. Just bring your RCSC picture ID to any class. Registration for the next session is on Saturday, April 6 in the Sundial Auditorium. Doors open at 8am and close promptly at 8:30am. Club membership is \$5 per year and each session is \$15.