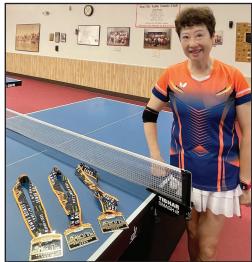

#### Sun City Table Tennis Club

The Sun City Table Tennis Club at Bell Center is a fantastic place to make friends and stay active! With five high quality tables, we'll keep you moving and playing. The club also has a top-of-the-line table tennis robot for those who are serious about improving their skills and fitness.

Yali Carpenter with her clean sweep of gold medals from the USA 2023 NSGA table tennis tournament.

Play includes both singles and doubles. Recreational to intermediate players play in the morning, intermediate to advanced players in the afternoon. Paddles are available for use, although most players bring their own paddle. The club provides balls.

We have an annual club tournament with prizes and separate events for 'recreational' and 'advanced' players. Some of our members also compete in tournaments across the US. Last year (2023), our own Yali Carpenter took home all three women's gold medals for her age group in the National Senior Games Association (NSGA) table tennis tournament – the largest and most competitive seniors' tournament in the entire US!