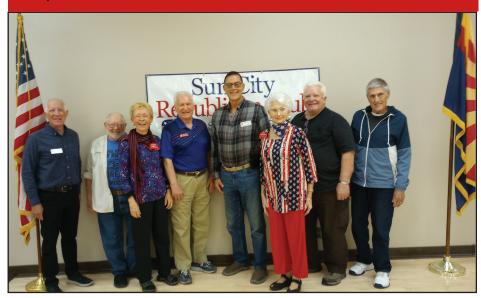

Membership is open to all RCSC Cardholders and their guests. Membership costs \$10 per year, a valued investment.

The club is always encouraging volunteers to get on board.

Photo above: 2024 Republican Club Officers (left to right) Glen Sylers, President; Barry Spinka Vice President; Larry Dick, Secretary; Jesse Thomspon, Treasurer; Patti Thompson, Membership; Bonnie Angster, Program Chair; John Matthews, Hospitality; Peter Lee, Member at Large