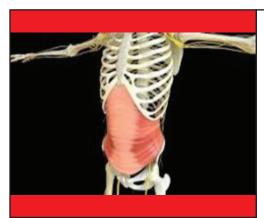

#### **GET FIT with DICK and JANE**

**Senior Fitness Trainers** 

The term "Engage your Core" typically refers to the activation or engagement of muscles that form a stabilizing girdle, deep within the torso of the body, the Transverse Abdominis muscles. The quickest way to do this is to gently pull the navel back toward the spine. This action tilts the pelvis and stabilizes the spine. Engage the core throughout your entire workout. For help with developing core stability and a safe exercise program, contact Get Fit for Life at 623-696-6820