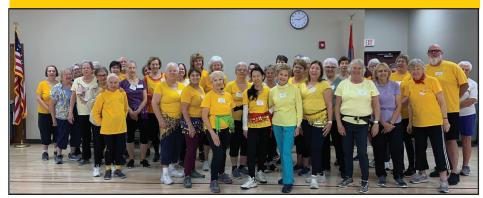

#### **Dance for Fitness**

The Dance for Fitness group pictured here invites men and women, who are RCSC card holders, to its low-key aerobics exercise club. The clubs exercises are focused on the 3 "B"s - Body, Balance and Brain. An experienced instructor is leading the well-choreographed dance routines, geared to the Sun City age group.

All classes are from 9-10 A.M.

Tuesdays at Bell Center Social Hall.

Wednesdays and Fridays at Sundial Center.

Annual dues: \$5.00

For more information, please call Jerry Wilson: 253-820-5453 or visit https://suncityaz.org/recreation/clubs/dance-for-fitness-club/