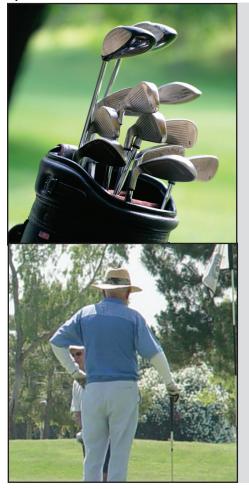

# Golf in Sun City AZ

Golf is one of the highest member participation activities in Sun City with over 6,000 members participating on some level. Our eight courses continue to see heavy use with over 348,000 rounds played in 2023. Despite this heavy play, our courses are doing well; overseeded

fairways were good this winter and the normal Bermuda grass is starting to turn green.

There was a lot of concern last year with the impact of small groups (groups with over 30 players) and with other member golfers that requested tee times getting "bumped" and not getting their requests filled. The Golf Advisory Committee (GAC) worked with golf management and small group leaders to limit small group impact and increase tee time availability. A new system was put in place that restricted small groups to no more than 10% non-resident members and excluded them for a 2.5-hour prime-

Preston Kise RCSC Board Director

time window from November through April. There are now only seven small groups. Even though tee time requests have increased more than 8% from last year, the rate of tee time request refusals this year decreased by over 3%. This number could further decrease with better education of the lottery process, golfers requesting wider windows and more courses to play, and an improved golf lottery system.

A greater concern is that nearly 30% of tee time spaces every day end up being no shows because our member golfers don't let the pro shops know they can't play that day or filled spaces with names that have no intention of playing. To try and fix this problem, golf management implemented a system where member golfers that are consistent no shows will get lower tee time priority for the group they are playing with. An improved tee time lottery system may also help to fill tee time spaces more efficiently.

So how does golf work in Sun City? Every course has a greens committee made up of three men and three women that play at that course who are elected for 3-year terms. Several committees have openings or are being filled by the same people because of a lack of new volunteers. A man and woman from each committee is elected to be part of the GAC which is comprised of these 16 golfers (two from each of the eight courses), one golfer from each of the Sun City Women's Golf Association and Men's Golf Association, and a golfer from the Sun City Women's 9-Hole Association. The Golf Senior Leader and two RCSC Board members who serve as chair and co-chair complete the committee which works to help build the annual golf budget including golf fees, gather input from other golfers, and recommend changes to golf policy, operations, and golf facilities to the RCSC Board.