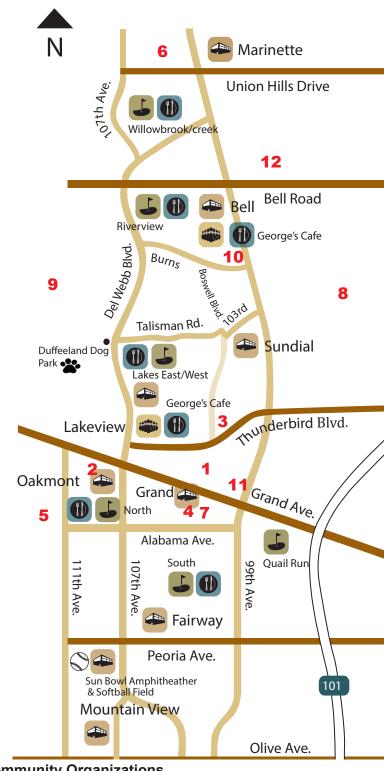

# Oakmont Center Security Enhancements

RCSC is pleased to announce enhancements to security measures at the Oakmont Recreation Center to ensure the safety and comfort of all members and employees. Here's what you need to know:

- 1. Token Access: Starting in April (exact date to be announced) in order to enter Oakmont through the east gate (107th Ave), fitness center, auditorium, and club rooms, you'll need a token.
- 2. Check Your Card: Does your card have a token? If YES, just tap your card on the access panel. No need to do anything else.
- 3. Oakmont Club Members: If you don't have a token, pick it up from the Clubs Office, Monday through Friday, 9am to 3pm. Bring your RCSC Member/Privilege Card and ID.
- 4. General Access: If you need general access to Oakmont, you will need to visit Cardholder Services at Lakeview Recreation Center, Monday through Friday, 9am to 3pm. CHS is also open the first Saturday each month from 9am to noon.
- 5. Access Points: Use your card with a token on new readers at the east gate, auditorium door (from handicapped parking), and fitness room door (from west parking).

6. Note: West parking gate is for emergencies and employees only.

Thank you for your cooperation in keeping Oakmont safe and secure for everyone. If you have any questions or need assistance, please contact the Safety and Compliance Department via email: safety@suncityaz.org.