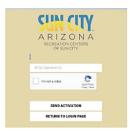

# Getting Started on the RCSC Web Portal

So that you can make assessment payments, manage your email subscriptions, purchase guest passes online, book & edit tee times, <u>vote</u> in RCSC Board of Directors Elections and so much more!

- Notify Cardholder Services of your email address for your RCSC Cardholder number if you do not currently receive RCSC News Email Alerts. In order to access and use the upgraded RCSC Web Portal, <u>each Member (and each portal account) must have a unique email address.</u> For further assistance (if needed), please email Cardholder Services at <u>members@suncityaz.org</u>.
- 2. Go to www.suncityaz.org and click on PORTAL LOGIN (right side, top of page).
- 3. Click on ACTIVATE YOUR ACCOUNT HERE (Yellow Box see screen below)

- 4. Enter your RCSC Member/Card Number and then check "I'm not a robot."
- 5. Click on "Send Activation" and follow further instructions that have been emailed to you to in order to reset your password.
- You should now have access to the upgraded RCSC Web Portal. If you
  encounter any problems at this point, please email <a href="mailto:members@suncityaz.org">members@suncityaz.org</a>.
  Staff will research your account and will contact you with additional
  information.
- 7. You're all set! Start using the web portal, sign up for RCSC News Email Alerts and more!