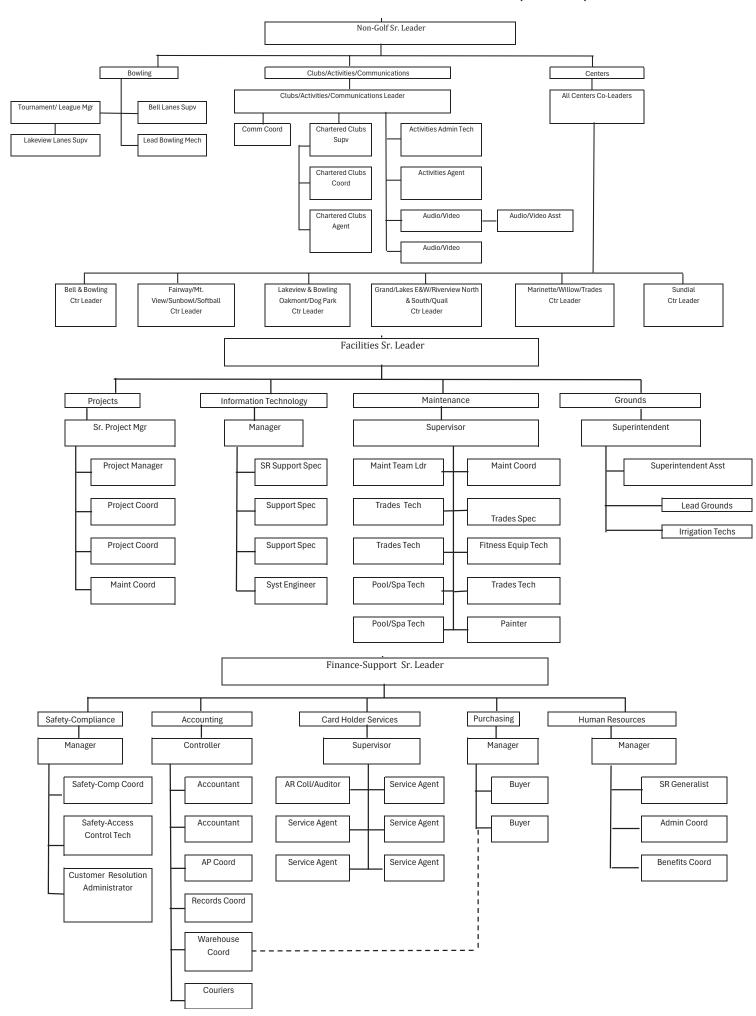

ng 4/29 M-Tu, Th-F 9-10a w/ Lanes closed

**Sundial Center - 18+ only** Minimum Age: 18

**Large Pool:** M-Sa: 6a-9p; Su: 8a-8p; Closed for Class: M T Th F 8-10a thru 4/12; W 8:30-10a; T Th 8:30-10:30a (during Aqua Fit break)

Closed for Class: Starting 4/29 M, Th 9-10a **Warm Water Pool:** M-Sa: 6a-9p; Su 8a-8p

Closed for Class: M Tu, Th F 10a-12pm, 4:30-6:30p thru 4/12

Closed for Club: T 12-2p; Starting 4/29 M Tu, Th F 10a-12p, 4:30-6:30p

Table TennisMinimum Age: 8

Bell Center: M-Sa: 6a-9p; Su: 8a-8p;

Closed for Club Activity: M 9a-3p; Tu 9a-12p; W F 9a-4p; Tu Sa: 10a-12p

Tennis Minimum Age: 8

Bell Center: 623-977-3325 M-Sa: 6a-9p; Su: 8a-8p

Lakeview Center: 623-561-4676 M-Sa: 6a-7p; Su 8a-7p

Mountain View: 623-876-3042 M-Sa: 6a-7p; Su 8a-7p

### **RCSC Corporate Org Chart**





PAGE 14 APRIL 2024

### **Duffeeland Dog Park Access Token Request**

| First Name | Last Name | RC  | SC#  |
|------------|-----------|-----|------|
| Address    |           | Tol | ken# |

### **Duffeeland Dog Park Hours**

October – April 7am - 6pm May- September 6am – 8pm

Closed: Last Wednesday of each month for maintenance

### **RCSC Dog Park Rules**

Dog park(s) owned and operated by RCSC ("Park") are unmonitored facilities and users are at their own risk. In order to keep the Park clean and enjoyable for all who use them and the neighboring properties, the following rules must be followed:

- 1. Dogs must be vaccinated and licensed with Maricopa County license tag attached to a collar or harness which shall be worn at all times. No more than 3 dogs are allowed per owner/handler