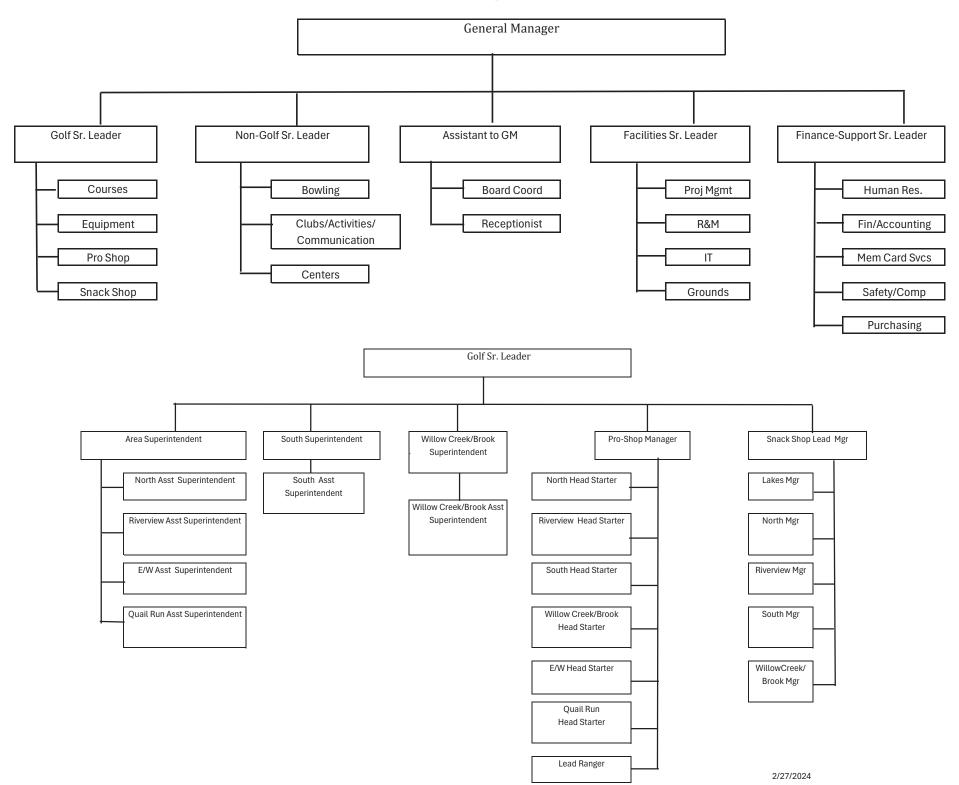

ting 4/29 M-Tu, Th-F 9-10a w/ Lanes closed

**Sundial Center - 18+ only** Minimum Age: 18

**Large Pool:** M-Sa: 6a-9p; Su: 8a-8p; Closed for Class: M T Th F 8-10a thru 4/12; W 8:30-10a; T Th 8:30-10:30a (during Aqua Fit break)

Closed for Class: Starting 4/29 M, Th 9-10a **Warm Water Pool:** M-Sa: 6a-9p; Su 8a-8p

Closed for Class: M Tu, Th F 10a-12pm, 4:30-6:30p thru 4/12

Closed for Club: T 12-2p; Starting 4/29 M Tu, Th F 10a-12p, 4:30-6:30p

Table TennisMinimum Age: 8

Bell Center: M-Sa: 6a-9p; Su: 8a-8p;

Closed for Club Activity: M 9a-3p; Tu 9a-12p; W F 9a-4p; Tu Sa: 10a-12p

Tennis Minimum Age: 8

Bell Center: 623-977-3325 M-Sa: 6a-9p; Su: 8a-8p

Lakeview Center: 623-561-4676 M-Sa: 6a-7p; Su 8a-7p

Mountain View: 623-876-3042 M-Sa: 6a-7p; Su 8a-7p

### **RCSC Corporate Org Chart**





PAGE 14 APRIL 2024

### **Duffeeland Dog Park Access Token Request**

| First Name | Last Name | RC  | SC#  |
|------------|-----------|-----|------|
| Address    |           | Tol | ken# |

### **Duffeeland Dog Park Hours**

October – April 7am - 6pm May- September 6am – 8pm

Closed: Last Wednesday of each month for maintenance

### **RCSC Dog Park Rules**

Dog park(s) owned and operated by RCSC ("Park") are unmonitored facilities and users are at their own risk. In order to keep the Park clean and enjoyable for all who use them and the neighboring properties, the following rules must be followed:

- 1. Dogs must be vaccinated and licensed with Maricopa County license tag attached to a collar or harness which shall be worn at all times. No more than 3 dogs are allowed per owner/handle