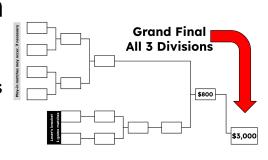

## NEW Match Play Finals by Division Double elimination for seeds 1-8

High qualifiers each squad guaranteed seeds 1-4
2-game matches in Winner's Bracket • 1-game Loser's
Up to 16 bowlers per division reach match play
\$50 additional for every winner's bracket win
\$25 additional for every loser's bracket win