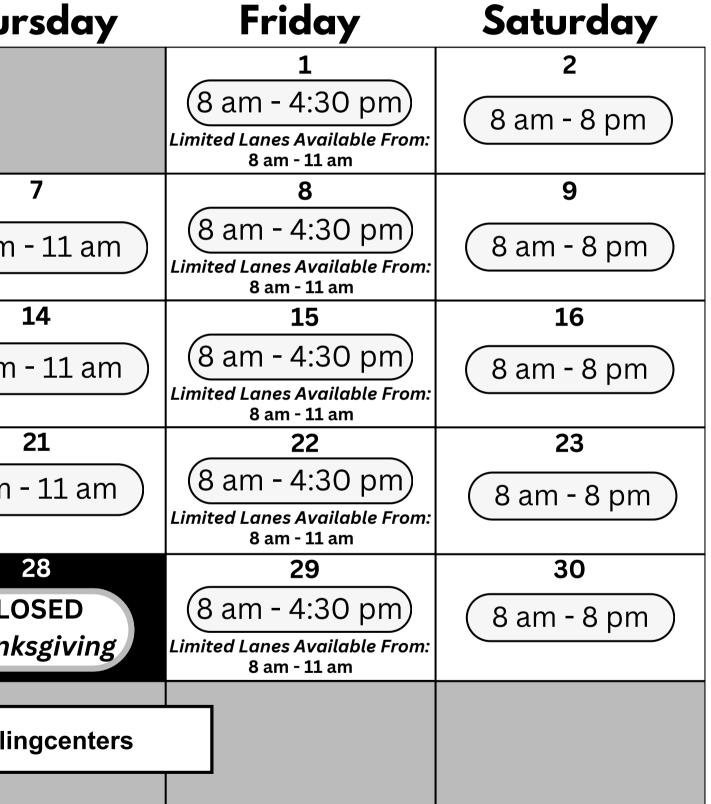

|                                          |                 | _                       |                                 | _           |
|------------------------------------------|-----------------|-------------------------|---------------------------------|-------------|
| Sunday                                   | Monday          | Tuesday                 | Wednesday                       | Thu         |
|                                          |                 |                         |                                 |             |
|                                          |                 |                         |                                 |             |
|                                          |                 |                         |                                 |             |
|                                          |                 | -                       |                                 |             |
| 3                                        | 4               | 5                       | 6                               |             |
| (Noon - 4 pm)                            | No Open Bowling | (8 am - 4 pm)           | (8 am - 11 am)                  | 8 am        |
|                                          |                 |                         |                                 | o ann       |
| 10                                       | 11              | 12                      | 13                              |             |
|                                          |                 |                         |                                 |             |
| ( Noon - 4 pm )                          | No Open Bowling | ( 8 am - 4 pm )         | ( 8 am - 11 am )                | ( 8 am      |
|                                          |                 |                         |                                 |             |
| 17                                       | 18              | 19                      | 20                              |             |
|                                          | No Open Bowling | (8 am - 4 pm)           | (8 am - 11 am)                  | (8 am       |
| (Noon - 4 pm)                            | No open bowing  |                         |                                 |             |
|                                          |                 |                         |                                 |             |
| 24                                       | 25              | 26                      | 27                              |             |
| Scotch Doubles<br>Tournament Noon - 3 pm | No Open Bowling | (8 am - 4 pm)           | (8 am - 4 pm)                   | CLO         |
| No Open Bowling                          |                 |                         |                                 | Than        |
|                                          |                 |                         |                                 |             |
|                                          |                 |                         |                                 |             |
|                                          |                 | i his chart can be viev | ved online at: <b>suncityaz</b> | .org/bowlii |
|                                          |                 |                         |                                 |             |

**NO PRE-BOWL/POST-BOWL** 

**NO PRE-BOWL/POST-BOWL** 

\*\*\* Subject to change \*\*\*

\*\*\* RCSC Members will be given priority during Open Bowling hours \*\*\*

"Pre-Bowls" and "Post-Bowls" will not be scheduled on Sundays or Tuesdays due to the volume of business