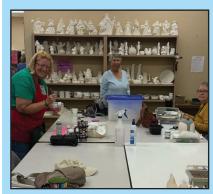

## Get Creative at Bell Ceramics

Bell Ceramics underwent a recent club renovation including fresh paint, new flooring along with the creation of added functional space. It turned out beautiful thanks to all involved. Club members really enjoy the

improvements, and membership has increased the past year leading to renewed enthusiasm, knowledge, energy, discovery of many talents along with newly formed friendships.

We have numerous instructors starting with our dynamic & knowledgeable Beginner Instructor, Glenda. Classes are every Friday from 9am to noon. Classes/workshops are scheduled twice a month on various techniques. Club members with years of experience teach & share their ideas.

The club store has greenware, paints & other supplies. The sales floor showcases finished products for sale. The club has 2,000+ molds, all stored & categorized for easy access. Binders with information, including photos of finished pieces are available. Your inner artist is waiting to run wild!