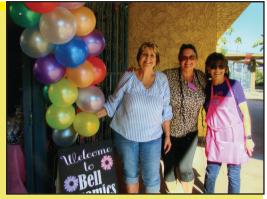

## Get Creative at Bell Ceramics

Bell Ceramics underwent a recent club renovation including fresh paint, new flooring along with the creation of added functional space. It turned out beautiful thanks to all involved. Club members really enjoy the

improvements, and membership has increased the past year leading to renewed enthusiasm, knowledge, energy, discovery of many talents along with newly formed friendships.

We have numerous instructors starting with our dynamic & knowledgeable Beginner Instructor, Glenda. Classes are every Friday from 9am to noon. Classes/workshops are scheduled twice a month on various techniques. Club members with years of experience teach & share their ideas.