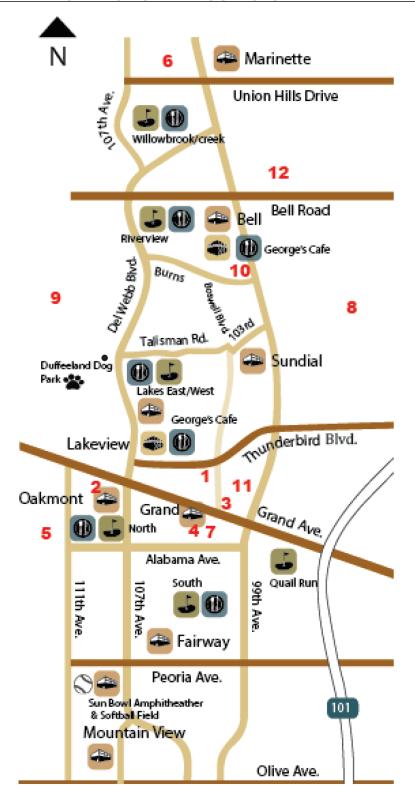

#### RCSC's 8 Golf Courses

Lakes East: (623) 876-3023 Lakes West: (623) 876-3020

10433 Talisman Rd

North: (623) 876-3010 12650 N. 107th Ave.

South: (623) 876-3015 11000 N. 103rd Ave.

Riverview: (623) 876-3025 16401 N. Del Webb Blvd.

Willowbrook: (623) 876-3033 Willowcreek: (623) 876-3030 10600 W. Boswell Blvd.

Quail Run: (623) 876-3035 9774 W. Alabama Ave.

RCSC's 5 Snack Shops Menu Available at

suncityaz.org/golf/snack-shops/ January Snack Shop Hours

**Bell:** 623-876-3040 16820 N. 99th Ave.

**Fairway:** 623-876-3044 10600 W. Peoria Ave.

**Grand Center** 10415 W. Grand Ave.

**Lakeview:** 623-561-4675 10626 W. Thunderbird Blvd.

**Marinette:** 623-876-3054 9860 W. Union Hills Dr.

**Mt. View:** 623-876-3042 9749 N. 107th Ave.

**Oakmont:** 623-876-3046 10725 W. Oakmont Dr. **Sundial:** 623-876-3048 14801 N. 103rd Ave.

**Sun Bowl Amphitheatre** 10220 N. 107th Ave. (weather recording) 623-972-6014

Softball Field 10220 N. 107th Ave.

**Duffeeland Dog Park** 14610 N. Del Webb Blvd.

Sun City Welcome Center 1-844-4 SUN CITY or 623-977-5000 Located at Bell Center