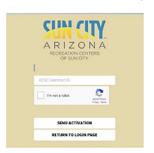

- Notify Cardholder Services of your email address for your RCSC Cardholder number if you do not currently receive RCSC News Email Alerts. In order to access and use the upgraded RCSC Web Portal, <u>each Member (and each portal account) must have a unique email address.</u> For further assistance (if needed), please email Cardholder Services at <u>members@suncityaz.org</u>.
- 2. Go to www.suncityaz.org and click on PORTAL LOGIN (right side, top of page).
- 3. Click on ACTIVATE YOUR ACCOUNT HERE (Yellow Box see screen below)

- 4. Enter your RCSC Member/Card Number and then check "I'm not a robot."
- Click on "Send Activation" and follow further instructions that have been emailed to you to in order to reset your password.
- You should now have access to the upgraded RCSC Web Portal. If you
  encounter any problems at this point, please email <a href="mailto:members@suncityaz.org">members@suncityaz.org</a>.
  Staff will research your account and will contact you with additional
  information.
- You're all set! Start using the web portal, sign up for RCSC News Email Alerts and more!