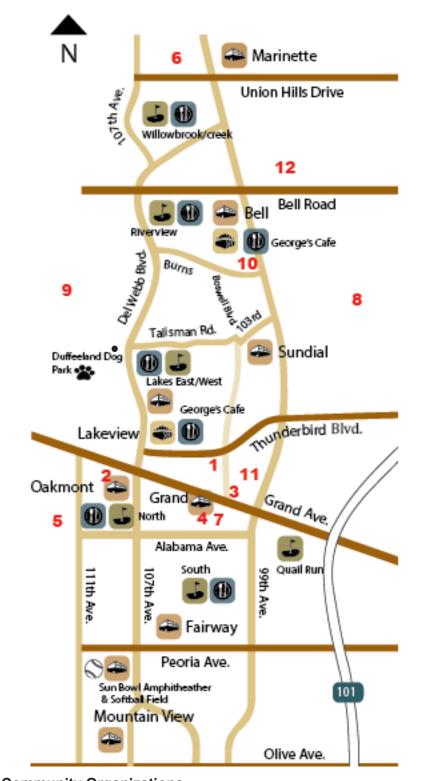

## **Community Organizations**

- 1. Banner Boswell Hospital | 10401 W Thunderbird Blvd | 623-832-4000
- 2. Del Webb Sun Cities Museum | 10801 W Oakmont | 623-974-2568
- 3. Olive Branch Senior Center | 10349 N 103rd Ave | 623-465-6000
- 4. Sun City Community Assist Network | 10195 W Coggins | 623-933-7530
- 5. Sun City Condo Owners Association | 11132 W California Ave | Youngtown 623-974-9035
- 6. Sun City Fire Dept Headquarters | 18602 N 99th Ave | 623-974-2321
- 7. Sun City Homeowners Association | 10401 W Coggins | 623-974-4718
- 8. Sun City PRIDES | P O Box 1463 | 623-972-6558
- 9. Sun City Sheriff's Posse | 10861 W Sunland | 623-972-2555
- 10. Sun City Welcome Center | 16824 N 99th Ave | 623-977-5000
- 11. Sunshine Service | 9980 W Santa Fe | 623-974-2561
- 12. U S Post Office | 9820 W Bell Rd | 623-933-9887