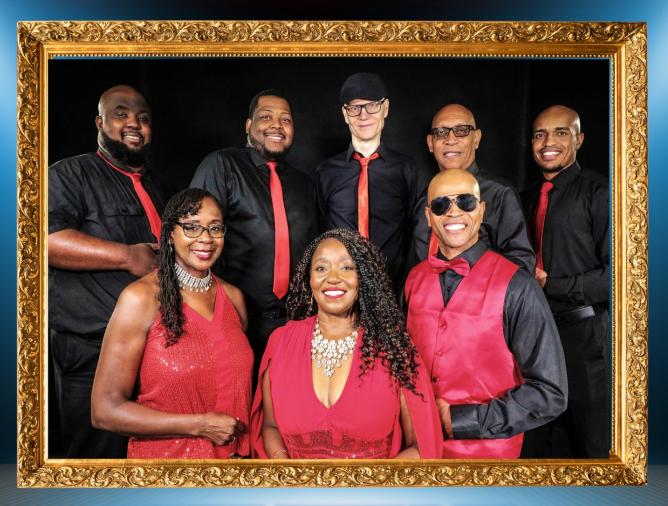

## 6:00 PM

SUNDIAL RECREATION CENTER

Sandra Bassett brings Aretha Franklin and her friends to life on the stage! Singing songs you know and love, such as "Respect", "Chain of Fools", "Natural Woman", "Bridge Over Troubled Water", and "Until You Come Back to Me", she will take you on a journey to the wonderful days of Aretha and other talented artists. You don't want to miss her powerhouse vocals, the smooth sounds of the backup singers and this talented band creating a vocally exciting and completely engaging musical experience. You don't want to miss Aretha & Friends!