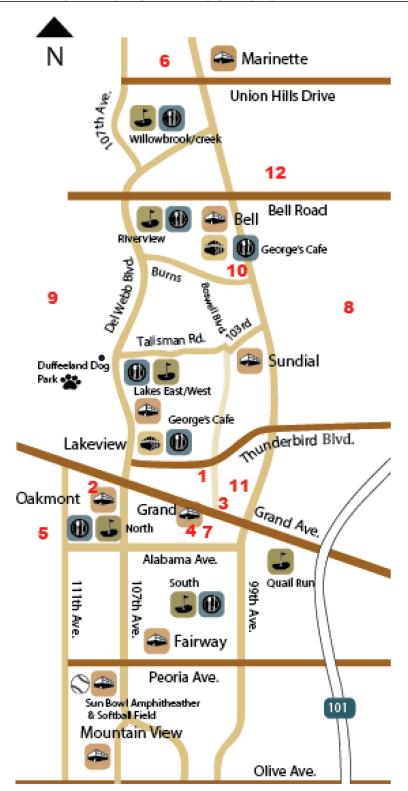

#### RCSC's 8 Golf Courses

Lakes East: (623) 876-3023 Lakes West: (623) 876-3020 10433 Talisman Rd

North: (623) 876-3010 12650 N. 107th Ave.

South: (623) 876-3015 11000 N. 103rd Ave.

Riverview: (623) 876-3025 16401 N. Del Webb Blvd.

Willowbrook: (623) 876-3033 Willowcreek: (623) 876-3030 10600 W. Boswell Blvd.

Quail Run: (623) 876-3035 9774 W. Alabama Ave.

RCSC's 5 Snack Shops Menu Available at

suncityaz.org/golf/snack-shops/

Snack Shop Hours Open Daily 6am - 5pm

Lakeview Lanes 10502 W Thunderbird Blvd 623-876-3055

Mon-Sat: 8am-8pm Sunday: Noon-6pm Bell Lanes 168910 N 99th Ave 623-876-3050

Mon-Sat: 8am-8pm Sunday: Noon-7pm

Darts, Shuffleboard & Billiards at Bell Lanes!