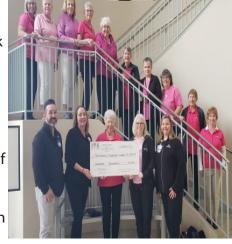

The 18-hole ladies of North Golf Course have hosted a Pink Ribbon Charity Golf Tournament for the past 28 years, with The Women's Diagnostic Center being our beneficiary for the past 13 years. Due

to our efforts over the years, the Women's Center has added an ultrasound/biopsy room to their facility and dedicated it to the Pink Ladies of North Golf Course. We continue to raise money for them to update equipment and cancer detection programs. This year we held our tournament at North and at Lakes West golf courses. The ladies of Lakes West provided volunteers and the use of their golf course on Tuesday, November 5, 2024. Without the help of Lakes been able to field 244 golfers (both

West ladies, we would not have men and ladies).

We raised \$17,000 for the Banner Women's Diagnostic Center and \$5,000 for the Banner Alzheimer/

some way to make this tournamént a success every year. We are so very gratéful.