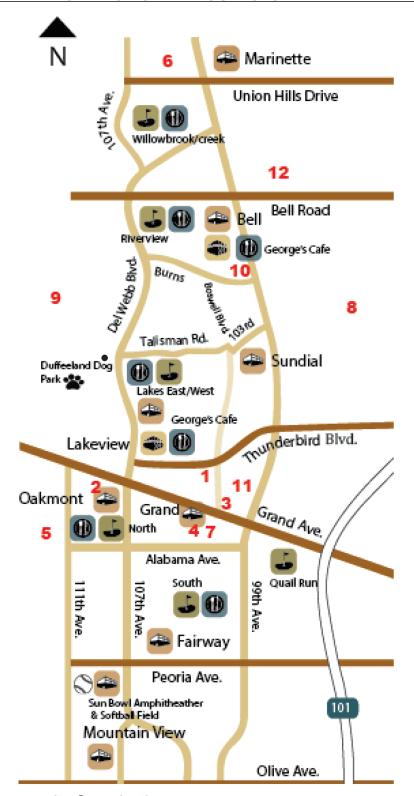

#### **RCSC Corporate Office**

Lakeview Center 10626 W. Thunderbird Blvd. 623-561-4600

Hours: Mon - Fri, 7:30 am to 4 pm

#### **Cardholder Services**

Lakeview Center • 623-561-4603 Hours: Mon - Fri, 8:30 am to 4 pm 1st Sat each month: 9 am to noon

#### **Chartered Clubs**

Oakmont Center • 623-561-4660 10725 W. Oakmont Dr. Hours: Mon - Fri, 8:30 am to 4 pm

#### **Activities & Entertainment**

Sundial Center • 623-561-4680 14801 N. 103rd Ave. Hours: Mon - Fri, 8 am to 4 pm

**Bell:** 623-876-3040 16820 N. 99th Ave.

Fairway: 623-876-3044 10600 W. Peoria Ave.

**Grand Center** 

10415 W. Grand Ave.

**Lakeview:** 623-561-4675 10626 W. Thunderbird Blvd.

Marinette: 623-876-3054 9860 W. Union Hills Dr.

Mt. View: 623-876-3042 9749 N. 107th Ave.

Oakmont: 623-876-3046 10725 W. Oakmont Dr.

**Sundial:** 623-876-3048 14801 N. 103rd Ave.

**Sun Bowl Amphitheatre** 10220 N. 107th Ave. (weather recording)

623-972-6014

**Softball Field** 

10220 N. 107th Ave.

**Duffeeland Dog Park** 14610 N. Del Webb Blvd.

**Sun City Welcome Center** 1-844-4 SUN CITY or 623-977-5000 Located at Bell Center

# RCSC's 8 Golf Courses

Lakes East: (623) 876-3023 Lakes West: (623) 876-3020

10433 Talisman Rd

North: (623) 876-3010 12650 N. 107th Ave.

South: (623) 876-3015 11000 N. 103rd Ave.

Riverview: (623) 876-3025 16401 N. Del Webb Blvd.

Willowbrook: (623) 876-3033 Willowcreek: (623) 876-3030 10600 W. Boswell Blvd.

Quail Run: (623) 876-3035 9774 W. Alabama Ave.

RCSC's 5 Snack Shops Menu Available at

suncityaz.org/golf/snack-shops/

**Snack Shop Hours** Open Daily 6am - 5pm