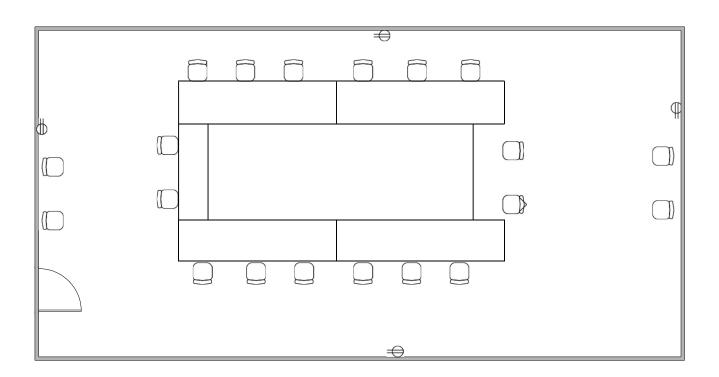

## FAIRWAY RECREATION CENTER MEETING ROOMS (1<sup>ST</sup> FLOOR) 20 PERSON CAPACITY

| Club/Event     |                                   |
|----------------|-----------------------------------|
| Contact Name   | Phone #                           |
| Event Datetoto | Audio/Visual Tech YN\$30 per hour |
|                |                                   |

= ELECTRICAL OUTLET

| Notified: Custodial StaffA/V Technician  SET-UP SHEETS REQUIRED 4 WEEKS PRIOR TO YOUR SCHEDULED EVENT!  Contact Person Signature Phone | SET-UP SHEETS REQUIRED 4 WEEKS PRIOR TO YOUR SCHEDULED EVENT! |                     |        |  | Computer Connection Type<br>over with floor mats/rugs if required) |  |
|----------------------------------------------------------------------------------------------------------------------------------------|---------------------------------------------------------------|---------------------|--------|--|--------------------------------------------------------------------|--|
| Contact Person Signature Phone                                                                                                         | Contact Person Signature Phone                                | ·                   |        |  |                                                                    |  |
|                                                                                                                                        |                                                               | Contact Person Sign | nature |  | Phone                                                              |  |