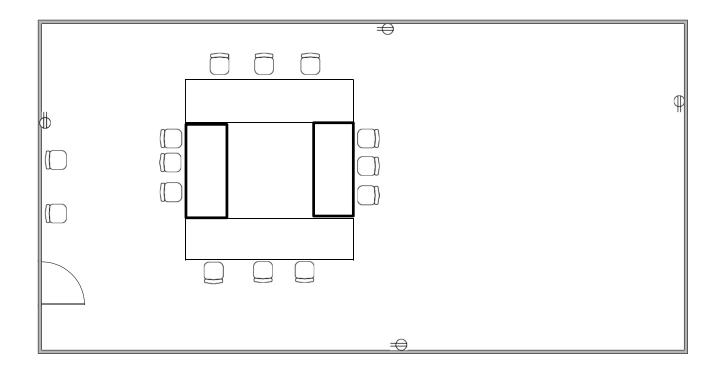

| FAIRWAY RECREATION CENTER MEETING ROOMS (2nd FLOOR) |  |
|-----------------------------------------------------|--|
| 12 PERSON CAPACITY                                  |  |
|                                                     |  |

= ELECTRICAL OUTLET

|                                                                                                          |                           |                     | Computer Connection Type               |  |  |  |  |  |
|----------------------------------------------------------------------------------------------------------|---------------------------|---------------------|----------------------------------------|--|--|--|--|--|
| (RCSC Custo                                                                                              | dial Crew, please tape al | I cords down and co | over with floor mats/rugs if required) |  |  |  |  |  |
| Notified: Custodial StaffA/V Technician<br>SET-UP SHEETS REQUIRED 4 WEEKS PRIOR TO YOUR SCHEDULED EVENT! |                           |                     |                                        |  |  |  |  |  |
| Contact Person Signa                                                                                     | ature                     |                     | Phone                                  |  |  |  |  |  |
|                                                                                                          |                           |                     |                                        |  |  |  |  |  |
|                                                                                                          |                           |                     |                                        |  |  |  |  |  |