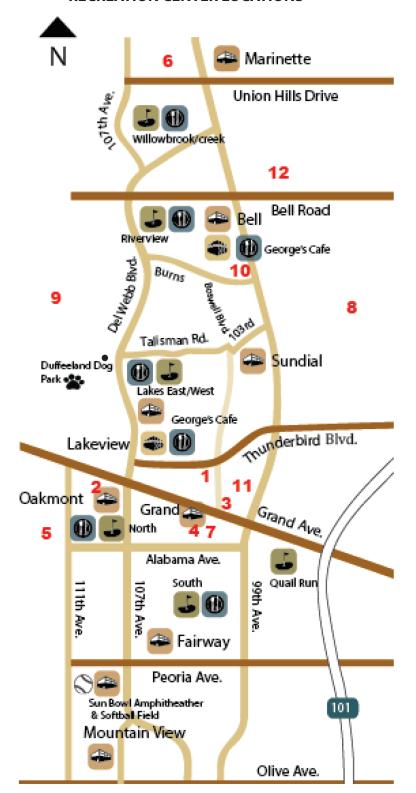

#### RCSC's 8 Golf Courses

Lakes East: (623) 876-3023 Lakes West: (623) 876-3020

10433 Talisman Rd

North: (623) 876-3010 12650 N. 107th Ave.

South: (623) 876-3015 11000 N. 103rd Ave.

Riverview: (623) 876-3025 16401 N. Del Webb Blvd.

Willowbrook: (623) 876-3033 Willowcreek: (623) 876-3030

10600 W. Boswell Blvd.

Quail Run: (623) 876-3035 9774 W. Alabama Ave.

**RCSC's 5 Snack Shops** Menu Available at

suncityaz.org/golf/snack-shops/

**August Snack Shop Hours** Open Daily 5:30am - 1pm