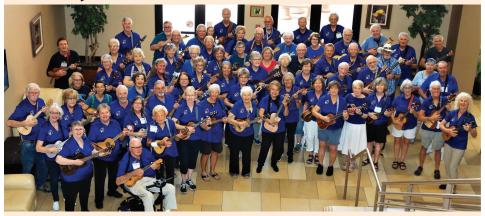

## **Sun City Ukelele Club New Member Orientation**

Looking for a fun way to spend your Thursday afternoon? Head to the Music Room at the Fairway Recreation Center and give the ukulele a try! The Sun City Ukulele Club is hosting two orientation sessions on October 3rd and 17th from 1:30 to 2:30 p.m., where newcomers can learn to play and sing a few simple songs. No experience or ukulele is required, but if you have one, feel free to bring it along—and don't forget to invite your friends!

The Sun City Ukulele Club meets every Thursday at 3 p.m. in the Fairway Music Room (except on holidays or special events) and is open to RCSC members. No prior skills are needed to join.

For more details, visit <u>www.scukes.org</u> or contact Club President Trudy Bryson at 480-276-3780 or <u>trudybryson@cox.net</u>.