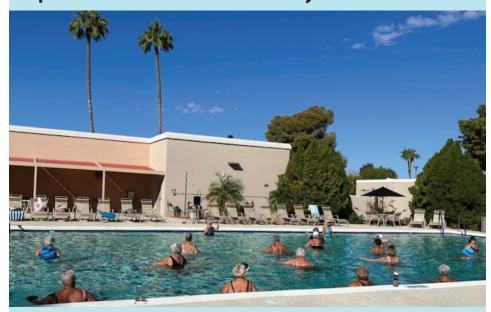

## **Aqua Fitness Club of Sun City**

Need some exercise? Love the water? Ready to have a great time with new friends? Then Aqua Fitness is for you!

The club provides a gentler form of exercise using the pool. The routines are done in waist to chest deep water performed with music and verbal instruction. The fifty minute class includes stretching, aerobic and strengthening exercises. A stretch and tone class is available for those with limited mobility or who prefer non-aerobic type class.

Classes are open to all RCSC cardholders in good standing. The club offers 5 sessions every year. Sessions run for eight weeks with classes held two times per week. There are 16 classes held at 4 specified recreation center pools - Marinette, Mountainview, Oakmont, and Sundial. The pools are heated so year round classes are available at inside and outside pools.

The club offers RCSC members an opportunity to try out a class before registering for a session. The next "Try It Before You Buy It" will be the week of October 28. Just bring your RCSC picture ID to any class. Saturday, November 2 is the next registration at Sundial. Doors open at 8:00 AM and registration begins at 8:30. Club membership is \$5 per year and each session is \$15.