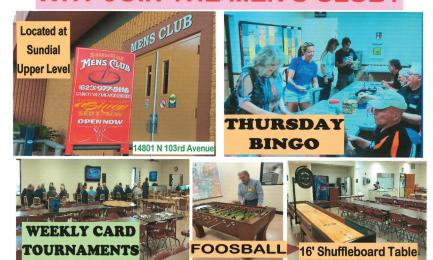

## Men, Join the Sun City Men's Club!

The Sun City Men's Club, located at the Sundial Recreation Center (corner of 103rd and Boswell), is looking to welcome new members. We're a social club offering a variety of activities, including organized games like poker, gin, cribbage, sheepshead, pinochle, euchre, billiards, and horseshoes. We also host the weekly bingo games at Sundial Auditorium, where many of our members volunteer. These games help raise about \$80,000 annually, which is donated to Sun City charities.

In addition to games, we provide amenities like weekly member lunches, a large screen TV room, daily coffee, access to the Arizona Republic newspaper, a shuffleboard table, and vending machines.

Don't see your favorite activity? Whether it's darts, bridge, hearts, spades, chess, backgammon, or dominoes, you can find others here to start something new. But above all, join us for the camaraderie and friendships we offer.

The club is open Monday through Saturday, 7 a.m. to 4 p.m. (though we may close early if no members are present). Annual dues are just \$10. Stop by any morning to check us out!