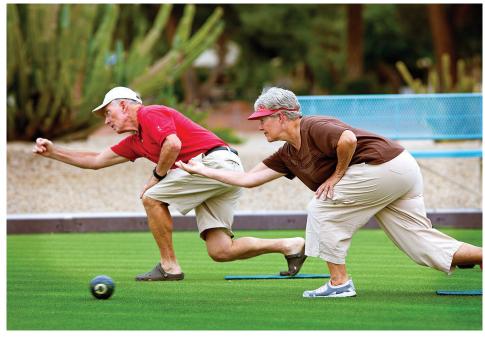

## Global Lawn Bowlers Set to Compete in Sun City for the 2024 U.S. Open

Sun City (with a little help from Sun City West) is gearing up to host an event that stands toe-to-toe with the biggest competitions in sports—the 51st Annual U.S. Open of Lawn Bowling, running from November 3rd to November 9th, 2024. Much like tennis has Wimbledon and golf has The Masters, lawn bowling has its own pinnacle, and this is it. With over 325 elite players from 10 countries, including powerhouses from around the world, this isn't your casual Sunday roll in the park. These athletes will be competing at the highest level with up to \$35,000 in prize money, showcasing the kind of precision and strategy that's every bit as thrilling as a last-minute goal or a nail-biting finish on the track.

So, what exactly is lawn bowling? Think of it as a mix between curling and chess but played on grass. The goal is simple: get your bowls closer to the little white ball (called the "jack") than your opponent does. But with the precision required, it's no wonder this sport has captivated people around the world for centuries. The best part? It's low-impact, easy to pick up, and incredibly satisfying to watch.