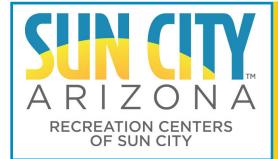

# Oakmont Recreation Center Offers Fitness Center Upgrades

Oakmont Recreation Center, Sun City's first recreation center, opened on January 1, 1960. In the heart of Sun City, this iconic center is located at 10725 W. Oakmont Dr. In 2016, the center received a facelift to include an overall updated look while keeping its original charm. Fast-forward to late 2024, Oakmont received another upgrade to the Fitness Center spaces, which includes the Cardio room, Free Weight room, and Strength Training room. Each space received new equipment, a fresh coat of paint, new lighting, and new rubberized flooring. The former equipment was outdated, non-functional, and no repair parts were available according to Center Leader, Pat Garrett. The new Fitness Center now offers a comfortable, friendly atmosphere for members to exercise and focus on their fitness goals. A specific list of new equipment and additions include:

- (2) TVs
- (18) Cardio machines: (5) Life Fitness treadmills, (2) Life Fitness ellipticals, (3) Life Fitness recumbent bikes, (4) Nu Step recumbent bikes, (1) Sci Fit total body exerciser, (2) RowERG Concept rowing machines, (1) Life Fitness upright exercise bike
- Adjustable strength training machines
- Cable machine and functional trainers
- Smith rack and plates
- Benches, dumbbells, and fixed barbells
- Kettlebells
- Mobility, stability, and band training accessories (stability balls, medicine balls, power bands, core mats, foam rollers)