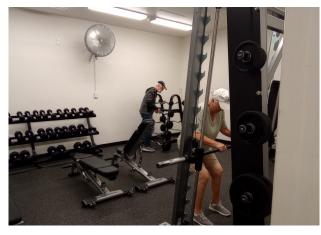

# Oakmont Recreation Center Offers Fitness Center Upgrades

Oakmont Recreation Center, Sun City's first recreation center, opened on January 1, 1960. In the heart of Sun City, this iconic center is located at 10725 W. Oakmont Dr. In 2016, the center received a facelift to include an overall updated look while keeping its original charm. Fast-forward to late 2024, Oakmont received another upgrade to the Fitness Center spaces, which includes the Cardio room, Free Weight room, and Strength Training room. Each space received new equipment, a fresh coat of paint, new lighting, and new rubberized flooring. The former equipment was outdated, non-functional, and no repair parts were available according to Center Leader, Pat Garrett. The new Fitness Center now offers a comfortable, friendly atmosphere for members to exercise and focus on their fitness goals. A specific list of new equipment and additions include:

- (2) TVs
- (18) Cardio machines: (5) Life Fitness treadmills, (2) Life Fitness ellipticals, (3) Life Fitness recumbent bikes, (4) Nu Step recumbent bikes, (1) Sci Fit total body exerciser, (2) RowERG Concept rowing machines, (1) Life Fitness upright exercise bike
- Adjustable strength training machines
- Cable machine and functional trainers
- Smith rack and plates
- Benches, dumbbells, and fixed barbells
- Kettlebells
- Mobility, stability, and band training accessories (stability balls, medicine balls, power bands, core mats, foam rollers)