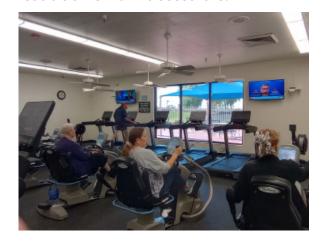

# Oakmont Recreation Center Offers Fitness Center Upgrades

Oakmont Recreation Center, Sun City's first recreation center, opened on January 1, 1960. In the heart of Sun City, this iconic center is located at 10725 W. Oakmont Dr. In 2016, the center received a facelift to include an overall updated look while keeping its original charm. Fast-forward to late 2024, Oakmont received another upgrade to the Fitness Center spaces, which includes the Cardio room, Free Weight room, and Strength Training room. Each space received new equipment, a fresh coat of paint, new lighting, and new rubberized flooring. The former equipment was outdated, non-functional, and no repair parts were available according to Center Leader, Pat Garrett. The new Fitness Center now offers a comfortable, friendly atmosphere for members to exercise and focus on their fitness goals. A specific list of new equipment and additions include:

- (2) TVs
- (18) Cardio machines: (5) Life Fitness treadmills, (2) Life Fitness ellipticals, (3) Life Fitness recumbent bikes, (4) Nu Step recumbent bikes, (1) Sci Fit total body exerciser, (2) RowERG Concept rowing machines, (1) Life Fitness upright exercise bike
- Adjustable strength training machines
- Cable machine and functional trainers
- Smith rack and plates
- Benches, dumbbells, and fixed barbells
- Kettlebells
- Mobility, stability, and band training accessories (stability balls, medicine balls, power bands, core mats, foam rollers)