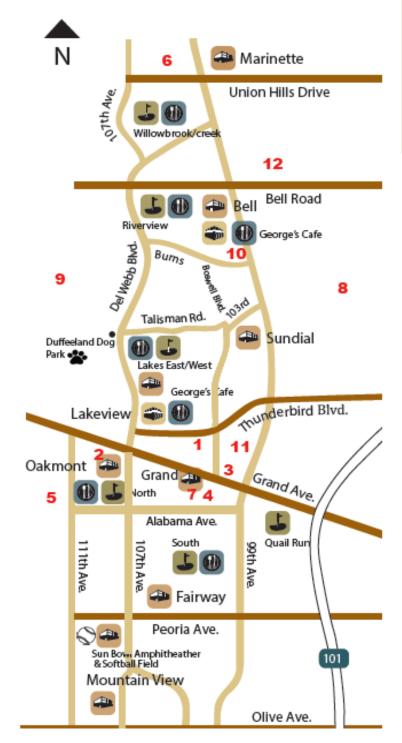

## RCSC's 8 Golf Courses

Lakes East: (623) 876-3023 Lakes West: (623) 876-3020 10433 Talisman Rd

North: (623) 876-3010 12650 N. 107th Ave.

South: (623) 876-3015 11000 N. 103rd Ave.

Riverview: (623) 876-3025 16401 N. Del Webb Blvd.

Willowbrook: (623) 876-3033 Willowcreek: (623) 876-3030 10600 W. Boswell Blvd.

Quail Run: (623) 876-3035 9774 W. Alabama Ave.

RCSC's 5 Snack Shops Menu Available at: suncityaz.org/golf/snack-shops/

Snack Shop Hours May: 5:30am - 3:00pm June-Sept: 5:30am - 1:00pm